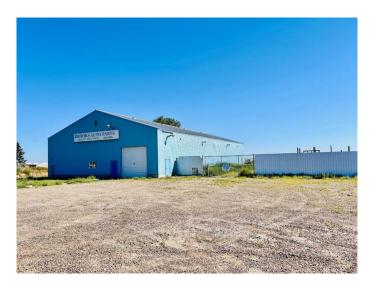

## \$500,000

0 Bedroom, 0.00 Bathroom, Commercial on 2.42 Acres

NONE, Rural Newell, County of, Alberta

HUGE PRICE REDUCTION!!! IMMEDIATE POSSESSION- 2 SHOPS-2.42 ACRES ON PAVED RR-150 - 4 KILOMETERS west of Brooks. 1-Shop is 7200 sq ft (60 x120) built in 2004, wood frame and metal clad, front overhead door is 12' high, back door is 14' high, and 18' ceilings. The office is 15 x 40' air conditioned, forced air furnace is the heat source. The shop has radiant heat, rows of metal shelving (included) and a 1920 sq ft mezzanine. The 2nd shop is 32' x 32' with radiant heat and an air compressor.. There is cistern and septic system. ENVIRONMENTAL ON FILE

#### **Essential Information**

MLS® # A2189032 Price \$500,000

Bathrooms 0.00 Acres 2.42 Year Built 2004

Type Commercial Sub-Type Industrial

Status Active

## **Community Information**

Address 191059, Rr 150 W

Subdivision NONE

City Rural Newell, County of

County Newell, County of

Province Alberta
Postal Code T1R 0A8

Interior

Heating Natural Gas, Radiant