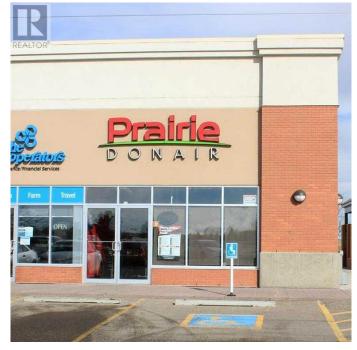

### \$174,999

0 Bedroom, 0.00 Bathroom, Commercial on 0.00 Acres

Northeast Crescent Heights, Medicine Hat, Alberta

Step into this well-established franchise and start your journey as a business owner today! The menu features a variety of healthy food options, with the recent addition of a pizza oven offering even greater menu expansion opportunities. Franchisee approval by the franchisor is required, and comprehensive training will be provided. Alternatively, buyers also have the option to introduce their own concept. Situated in a busy shopping center alongside other well-established businesses, this location ensures high visibility and foot traffic. Don't miss out on this incredible opportunity to own a thriving business!