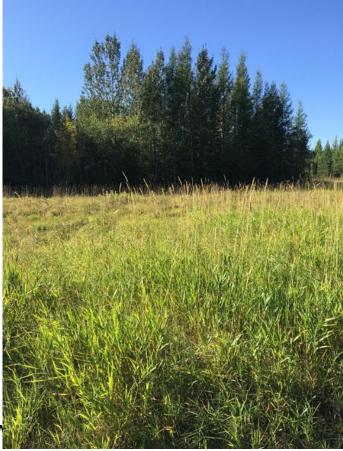

# \$194,900

0 Bedroom, 0.00 Bathroom, Land on 2.74 Acres

The Ranch, Rural Grande Prairie No. 1, County of, Alberta

Are you looking for the perfect land to build your dream home? This acreage in The Ranch is just right! 2.74 acres with a nice mix of mature trees and open area thatâ€<sup>™</sup>s ready for your new build. This subdivision is located just 5km south of the City, has utilities to the property line, including City water, and is close to Wapiti Nordic Ski Trails, Nite Hawk Ski Hill and a short drive from the Dunes Golf and Country Club. Thereâ€<sup>™</sup>s pavement to the subdivision and youâ€<sup>™</sup>II love the beautiful drive home! GST is applicable.

## Exterior

| Lot Description Level, Meadow, Many Trees |
|-------------------------------------------|
|-------------------------------------------|