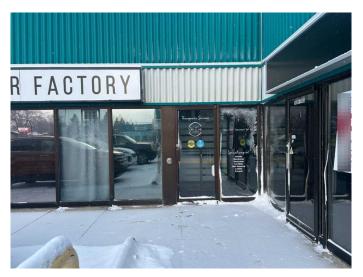

# \$13 - 103a, 1501 Dunmore Road Se, Medicine Hat

MLS® #A2189691

#### \$13

0 Bedroom, 0.00 Bathroom, Commercial on 0.00 Acres

Southview-Park Meadows, Medicine Hat, Alberta

This 1,086 sq ft space on Dunmore Road SE offers abundant natural light, off-street and on-street parking. Ideal for various businesses, it combines convenience and visibility in a prime location with easy access to surrounding areas. Perfect for those seeking a bright, accessible workspace.

### **Community Information**

Address 103a, 1501 Dunmore Road S

Subdivision Southview-Park Meadows

City Medicine Hat
County Medicine Hat

Province Alberta
Postal Code T1A 1Z8