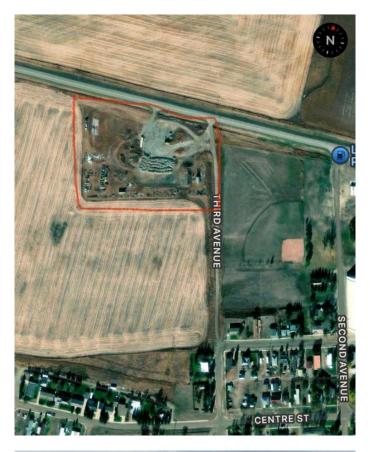

# **Community Information**

Address 238 3 Avenue

Subdivision NONE

City Lomond

County Vulcan County

Province Alberta

Postal Code T0L 1G0

### **Additional Information**

Date Listed January 24th, 2025

Days on Market 107

Zoning Commercial