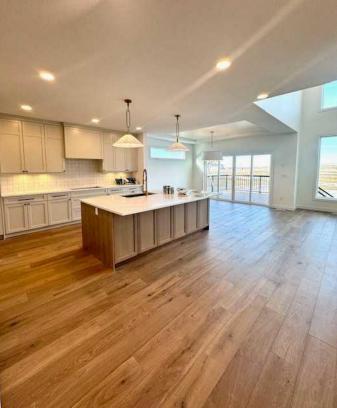

### \$979,900

3 Bedroom, 2.00 Bathroom, 2,402 sqft Residential on 0.54 Acres

Carriage Lane Estates, Rural Grande Prairie No. 1, County of, Alberta

Beautiful Custom Two Storey with Triple Garage boasting over 2400 sqft plus City View by EDGEWOOD CUSTOM BUILDERS in CARRIAGE LANE ESTATES - an executive subdivision with the space you are looking for but nestled on city limits with County Taxes!!! The Sprawling floor plan has it all - Admire the curb appeal and exterior finishes with extensive stone and vertical shakers, the up graded window trim makes this home pop. Spacious front entry invites you into an open and entertaining floorplan, gorgeous craftsman kitchen with upgraded countertops, stainless appliances + Hardwood floors, and stone fireplace feature, and high towering ceilings. 1/2 bath for company and mudroom/pantry space off garage entry. Enjoy the extensive windows facing west as you scale up the stairwell to an accommodating upper floor with 2 more bedrooms, a flex area for kids or office space, a bathroom, and a laundry room. The Primary bedroom is large and sure to impress! Enjoy the 5 piece ensuite with a soaker tub, walk-in shower, toilet closet, double vanity, and walk-in closet. The Primary bedroom also has private access to the laundry room. Basement sets up for future bedroom, bathroom, and family room and builder is capable of quoting and completing this space upon request... don't hesitate to ask for more details... Edgewood is a custom builder, ask