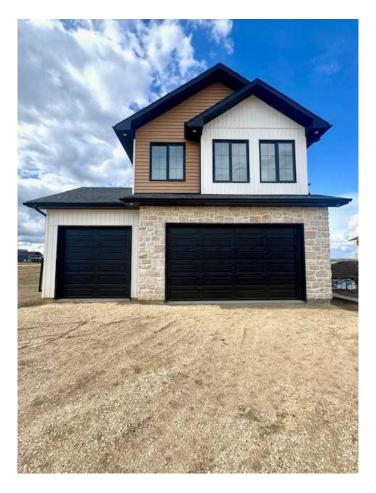

### \$979,900

3 Bedroom, 2.00 Bathroom, 2,402 sqft Residential on 0.54 Acres

Carriage Lane Estates, Rural Grande Prairie No. 1, County of, Alberta

Beautiful Custom Two Storey with Triple Garage boasting over 2400 sqft plus City View by EDGEWOOD CUSTOM BUILDERS in CARRIAGE LANE ESTATES - an executive subdivision with the space you are looking for but nestled on city limits with County Taxes!!! The Sprawling floor plan has it all - Admire the curb appeal and exterior finishes with extensive stone and vertical shakers, the up graded window trim makes this home pop. Spacious front entry invites you into an open and entertaining floorplan, gorgeous craftsman kitchen with upgraded countertops, stainless appliances + Hardwood floors, and stone fireplace feature, and high towering ceilings. 1/2 bath for company and mudroom/pantry space off garage entry. Enjoy the extensive windows facing west as you scale up the stairwell to an accommodating upper floor with 2 more bedrooms, a flex area for kids or office space, a bathroom, and a laundry room. The Primary bedroom is large and sure to impress! Enjoy the 5 piece ensuite with a soaker tub, walk-in shower, toilet closet, double vanity, and walk-in closet. The Primary bedroom also has private access to the laundry room. Basement sets up for future bedroom, bathroom, and family room and builder is capable of quoting and completing this space upon request... don't hesitate to ask for more details... Edgewood is a custom builder, ask