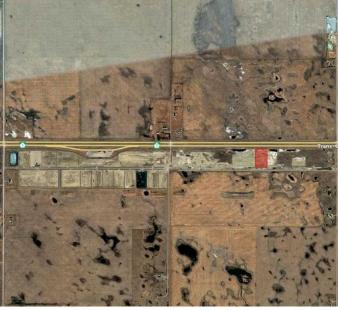

### \$1

0 Bedroom, 0.00 Bathroom, Land on 5.00 Acres

N/A, Rural Wheatland County, Alberta

Prime Industrial/Commercial Land for Lease. Secure a long-term lease in the New Origin Business Park at Dehavlin Airport and invest in a location designed for business success. This flat, industrial/commercial-zoned land offers exceptional highway exposure and easy access to Hwy 1, just 30 minutes from downtown Calgary.

## **Community Information**

| Address     | 84 Durum Road E |
|-------------|-----------------|
| Subdivision | N/A             |

| City                   | Rural Wheatland County                                      |  |
|------------------------|-------------------------------------------------------------|--|
| County                 | Wheatland County                                            |  |
| Province               | Alberta                                                     |  |
| Postal Code            | T0J 1X0                                                     |  |
| Amenities              |                                                             |  |
| Utilities              | Cable Available, Electricity Available, Water Not Available |  |
| Exterior               |                                                             |  |
| Lot Description        | Cleared, Level, Open Lot                                    |  |
| Additional Information |                                                             |  |
| Date Listed            | February 2nd, 2025                                          |  |
| Days on Market         | 202                                                         |  |
| Zoning                 | IG Industrial General                                       |  |
| Listing Details        |                                                             |  |