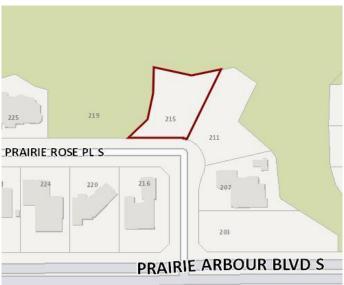

# \$319,000 - 215 Prairie Rose Place S, Lethbridge

MLS® #A2190247

# \$319,000

0 Bedroom, 0.00 Bathroom, Land on 0.29 Acres

Arbour Ridge, Lethbridge, Alberta

Welcome to Prairie Arbour Estates! This community is the premier destination for estate living in south Lethbridge and serves as the benchmark for upscale developments in southern Alberta. Prairie Arbour Estates boasts unrivaled views of Sixmile Coulee and easy access to walking trails and the spectacular Prairie Arbour Park. This 0.29 acre lot sits in a quiet street with no through traffic and has rear and side boundaries against a beautiful environmental reserve. This particular location is very unique and lots at this price point are limited in quantity in this community. Comparative market value for a lot of this size and location makes this property a tremendously valuable investment.

# **Community Information**

Address 215 Prairie Rose Place S

Subdivision Arbour Ridge City Lethbridge

County Lethbridge

Province Alberta

Postal Code T1K 5V7