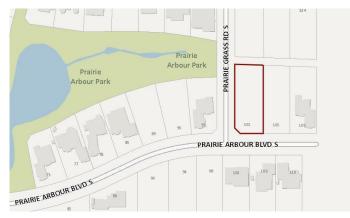

#### \$329,000

0 Bedroom, 0.00 Bathroom, Land on 0.41 Acres

Arbour Ridge, Lethbridge, Alberta

Welcome to Prairie Arbour Estates! This community is the premier destination for estate living in south Lethbridge and serves as the benchmark for upscale developments in southern Alberta. Prairie Arbour Estates boasts unrivaled views of Sixmile Coulee and easy access to walking trails and the spectacular Prairie Arbour Park. This 0.41 acre lot sits on a quiet corner with a rear pathway and quick access across the street to the community park and playground. Comparative market value for a lot of this size and location makes this property a tremendously valuable investment.

### Exterior

Lot Description Near Shopping Center, Street Lighting, Corner Lot, Level