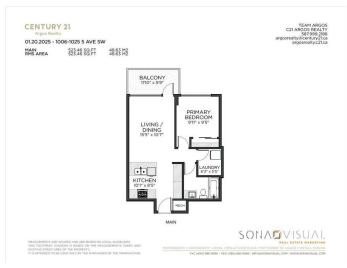

## \$339,900

1 Bedroom, 1.00 Bathroom, 523 sqft Residential on 0.00 Acres

Downtown West End, Calgary, Alberta

Downtown living at its finest with this beautiful 1-bedroom condo at Avenue West End. Nestled in the vibrant downtown core, just steps from the Bow River and an array of dining, shopping, and entertainment options, this condo is ideal for professionals and urban enthusiasts alike. Step into a bright and spacious open-concept living area, featuring floor-to-ceiling windows that bathe the space in natural light. The gourmet kitchen features a 5 burner gas cooktop, quartz countertops, under cabinet lighting, built-in fridge and freezer. The bathroom maximizes comfort with in-floor heating and soaker tub. The spacious bedroom connects to an oversize closet with built-in shelvings. Complete the package with in-suite laundry, a titled underground heated parking stall and titled storage locker. Schedule your viewing today!

#### **Essential Information**

MLS® # A2190344 Price \$339,900

Bedrooms 1

Bathrooms 1.00

Full Baths 1

Square Footage 523 Acres 0.00

2017

Type Residential Sub-Type Apartment

# Interior

Interior Features Closet Organizers, High Ceilings, No Animal Home, No Smoking Home,

Open Floorplan, Quartz Counters, Recessed Lighting, Soaking Tub

Appliances Dishwasher, Microwave, Range Hood, Built-In Refrigerator, Gas Range,

#### **Exterior**

Exterior Features Balcony
Construction Concrete