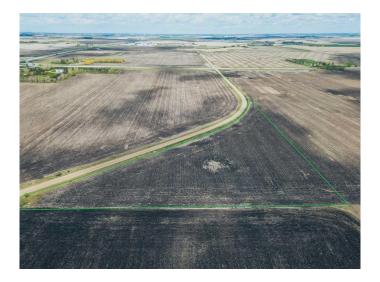

### \$260,000

0 Bedroom, 0.00 Bathroom, Land on 8.38 Acres

NONE, Rural Mountain View County, Alberta

Perfect opportunity to build your dream acreage on this 8.38-acre parcel, ideally located just minutes east of Olds. With ample space to design your ideal country retreat, this property offers endless possibilities for future development. The natural drainage on-site presents the potential for a stunning seasonal pond with thoughtful landscaping, creating a picturesque and tranquil setting. The property offers quick access to both Calgary and Red Deer, ensuring easy commuting. Additionally, the County of Mountain View has expressed openness to rezoning for commercial or industrial use, making this an attractive investment for those looking to explore business opportunities. Whether you're envisioning a private rural escape or considering future commercial potential, this versatile property is ready for your vision. Don't miss out on this rare opportunity!

#### **Essential Information**

MLS® # A2190731 Price \$260,000

Bathrooms 0.00
Acres 8.38
Type Land

Sub-Type Residential Land

Status Active

# **Community Information**

Address Nw-36-32-01-w5

Subdivision NONE

City Rural Mountain View County

County Mountain View County

Province Alberta

Postal Code T4H1P5