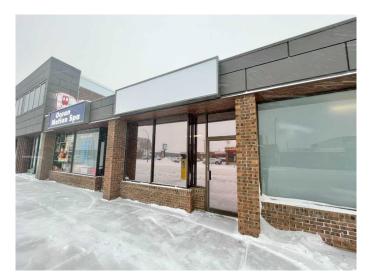

#### \$10

0 Bedroom, 0.00 Bathroom, Commercial on 0.00 Acres

Downtown, Lethbridge, Alberta

Discover the perfect space for your small service-based business at 918 3rd Ave South. Previously an insurance agency, this versatile unit is already set up to accommodate a variety of professional services. Located on one of Lethbridge's busiest streets, this property ensures high visibility and accessibility for your clients. The unit features convenient customer parking right out front and dedicated staff parking at the rear. Key Features: Location: High-traffic area on 3rd Ave South Setup: Ideal for small service-based businesses Parking: Customer parking in front, staff parking at the rear Lease Rate: \$10 per square foot per year, triple net lease Don't miss this opportunity to position your business in a prime location with excellent exposure. FIRST THREE MONTHS RENT **DISCOUNTED BY 50%** 