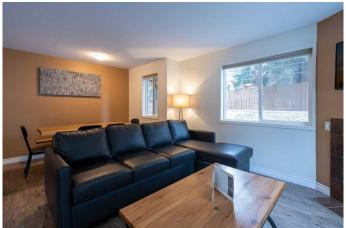

## \$787,500

2 Bedroom, 1.00 Bathroom, 749 sqft Residential on 0.00 Acres

NONE, Harvie Heights, Alberta

This one level condominium with exterior entrance is located at Banff Boundary Lodge just minutes from Canmore and just 2 minutes to Banff National Park East Gate. This very quiet condo is situated at the far end of the complex near the firepit and barbeque area. The townhouse has been renovated. Renovations include vinyl plank flooring throughout, new kitchen and bath cabinets and counters, and new tub. The expansive open living area with gas fireplace and dining area includes a high-quality sofa with memory foam pull out queen mattress and chaise lounge. There is a large live edge dining room table, bench and chairs to easily accommodate six. The kitchen includes self cleaning stove, fridge, and dishwasher.

There are two bedrooms– one with a King size bed and the other with a Queen size bed. Present sleeping arrangements, with pull out couch in the living room, sleeps a total of six. However, converting the King room to include two beds would increase sleeping capacity to eight.