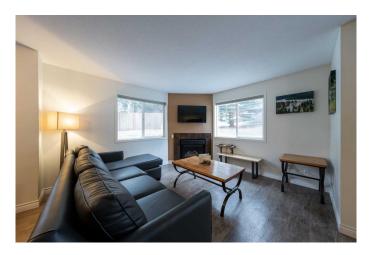

## \$787,500

2 Bedroom, 1.00 Bathroom, 749 sqft Residential on 0.00 Acres

NONE, Harvie Heights, Alberta

This one level condominium with exterior entrance is located at Banff Boundary Lodge just minutes from Canmore and just 2 minutes to Banff National Park East Gate. This very quiet condo is situated at the far end of the complex near the firepit and barbeque area. The townhouse has been renovated. Renovations include vinyl plank flooring throughout, new kitchen and bath cabinets and counters, and new tub. The expansive open living area with gas fireplace and dining area includes a high-quality sofa with memory foam pull out queen mattress and chaise lounge. There is a large live edge dining room table, bench and chairs to easily accommodate six. The kitchen includes self cleaning stove, fridge, and dishwasher.

The full bathroom includes new cupboards, counter, sink, and deep tub with white subway tiles.

The condo enjoys the comfort of in floor heating resulting in no shared heating with other condominiums.

There is a large shared outdoor hot tub.