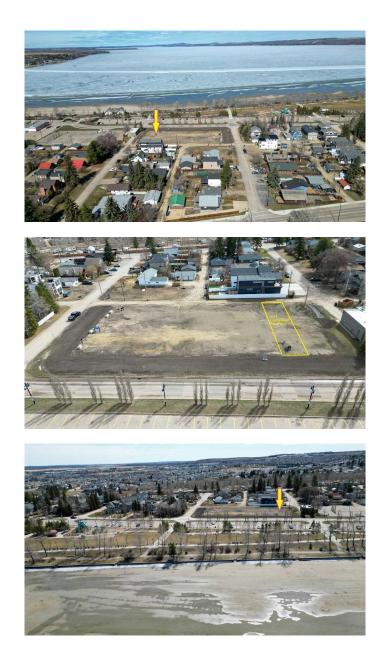

#### \$394,900

0 Bedroom, 0.00 Bathroom, Land on 0.10 Acres

Cottage Area, Sylvan Lake, Alberta

WOW...don't miss this opportunity to build your dream home/cottage on the lake on this 32 x 130 ft. lot. Cottage district lots have become increasing rare, now is the time to build! This unbeatable location is on Lakeshore drive just across from the park and steps to the lake. You'll love watching the all action and enjoying the sunsets from your deck. With close proximity to restaurants, shopping, the marina, boardwalk-you'll be able to truly enjoy the Sylvan Lake lifestyle. Sylvan has become a 4 seasons destination with countless activities going on all year long. Lots have been graded and serviced and are ready to build on. The rear laneway will be paved. No restrictions on time to build so you can hold it until YOU are ready.

## **Community Information**

| Address     | 4215 Lakeshore Drive |
|-------------|----------------------|
| Subdivision | Cottage Area         |

| City<br>County<br>Province | Sylvan Lake<br>Red Deer County<br>Alberta                                                      |  |
|----------------------------|------------------------------------------------------------------------------------------------|--|
| Postal Code                | T4S 1C1                                                                                        |  |
| Amenities                  |                                                                                                |  |
| Is Waterfront              | Yes                                                                                            |  |
| Exterior                   |                                                                                                |  |
| Lot Description            | Level, Rectangular Lot, Back Yard, Cleared, Front Yard, Lake, Near Shopping Center, Waterfront |  |
| Additional Information     |                                                                                                |  |