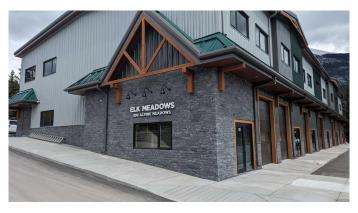

## \$20

0 Bedroom, 0.00 Bathroom, Commercial on 1.50 Acres

Elk Run, Canmore, Alberta

Elk Meadows is Canmore's newest warehouse development to showcase an updated Alpine architecture. With high exposure to Elk Run Boulevard and proximity to the Trans Canada Hwy it provides quick access to all parts of Canmore and surrounding areas. This building is well engineered using structural steel and concrete floors on two levels. The upper level of 2,372 sq ft has high 12' ceilings ideally suited for open space and active uses. 100A 208V power is metered separately along with a full sprinkler system throughout. The best feature of this end bay is the wrap around windows giving it an open concept layout and mountain views. This is a great opportunity for office, studios, retail, pubs, training centers and pet care. A tenant improvement allowance is negotiable, Available Immediately!

## **Community Information**

Address 1206, 100 Alpine Meadows

Subdivision Elk Run

City Canmore

County Bighorn No. 8, M.D. of

Province Alberta
Postal Code T1W 1L1

**Amenities** 

Parking Spaces 53