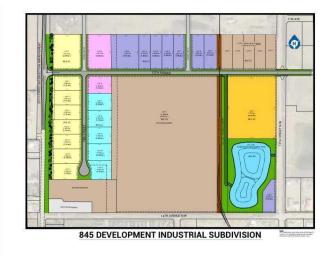

### \$428,270

0 Bedroom, 0.00 Bathroom, Land on 1.13 Acres

NONE, Coaldale, Alberta

Position your business for success with this 1.13 (+/-) acre Highway Commercial-zoned lot, located within Coaldale's expanding industrial corridor. Situated in the 845 Development Industrial Subdivision, this prime commercial opportunity offers flexible lot sizes ranging from 1 to 8 acres, providing scalable solutions for a variety of commercial and industrial operations.

## **Additional Information**

| Date Listed    | February 3rd, 2025     |
|----------------|------------------------|
| Days on Market | 207                    |
| Zoning         | C-2 Highway Commercial |