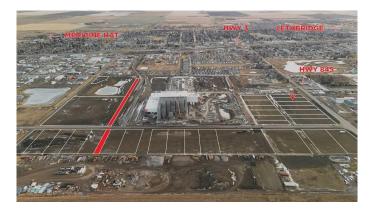

### \$428,270

0 Bedroom, 0.00 Bathroom, Land on 1.13 Acres

NONE, Coaldale, Alberta

Position your business for success with this 1.13 (+/-) acre Highway Commercial-zoned lot, located within Coaldale's expanding industrial corridor. Situated in the 845 Development Industrial Subdivision, this prime commercial opportunity offers flexible lot sizes ranging from 1 to 8 acres, providing scalable solutions for a variety of commercial and industrial operations.

The development features direct access from Highway 845, a highly traveled route in the area that connects to Alberta Highway 3 which is a major transportation passageway for logistics, material transport, and industrial supply chains. This strategic location enhances connectivity and accessibility for businesses requiring efficient transportation solutions.

Over the past few years, Coaldale has evolved into a business hub with an impressive growth rate, supported by numerous commercial ventures. One of the most significant developments is the NewCold facility project, which is attracting more industry to the community. Coaldale also benefits from the new Malloy Landing residential subdivision, the state-of-the-art Shift Community Recreation Centre, and a growing number of commercial and industrial enterprises. With cost-effective commercial & industrial land, a competitive commercial property tax rate, and attractive incentives, Coaldale presents a compelling opportunity for business relocation, expansion, and investment. Secure