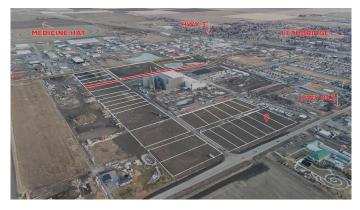

### \$428,270

0 Bedroom, 0.00 Bathroom, Land on 1.13 Acres

NONE, Coaldale, Alberta

Position your business for success with this 1.13 (+/-) acre Highway Commercial-zoned lot, located within Coaldale's expanding industrial corridor. Situated in the 845 Development Industrial Subdivision, this prime commercial opportunity offers flexible lot sizes ranging from 1 to 8 acres, providing scalable solutions for a variety of commercial and industrial operations.

The development features direct access from Highway 845, a highly traveled route in the area that connects to Alberta Highway 3 which is a major transportation passageway for logistics, material transport, and industrial supply chains. This strategic location enhances connectivity and accessibility for businesses requiring efficient transportation solutions.

Over the past few years, Coaldale has evolved into a business hub with an impressive growth rate, supported by numerous commercial ventures. One of the most significant developments is the NewCold facility project, which is attracting more industry to the community. Coaldale also benefits from the new Malloy Landing residential subdivision, the state-of-the-art Shift Community Recreation Centre, and a growing number of commercial and industrial enterprises. With cost-effective commercial & industrial land, a competitive commercial property tax rate, and attractive incentives, Coaldale presents a compelling opportunity for business relocation, expansion, and investment. Secure