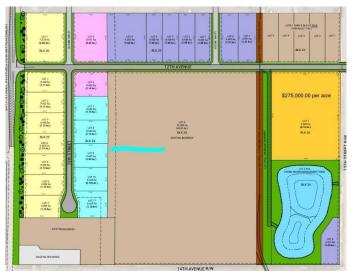

### \$428,270

0 Bedroom, 0.00 Bathroom, Land on 1.13 Acres

NONE, Coaldale, Alberta

Position your business for success with this 1.13 (+/-) acre Highway Commercial-zoned lot, located within Coaldale's expanding industrial corridor. Situated in the 845 Development Industrial Subdivision, this prime commercial opportunity offers flexible lot sizes ranging from 1 to 8 acres, providing scalable solutions for a variety of commercial and industrial operations.

## **Additional Information**

| Date Listed    | February 3rd, 2025     |
|----------------|------------------------|
| Days on Market | 207                    |
| Zoning         | C-2 Highway Commercial |