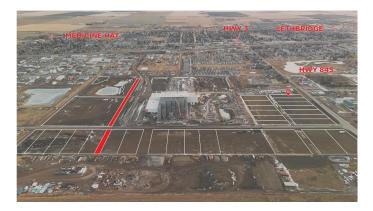

### \$428,270

0 Bedroom, 0.00 Bathroom, Land on 1.13 Acres

NONE, Coaldale, Alberta

Position your business for success with this 1.13 (+/-) acre Highway Commercial-zoned lot, located within Coaldale's expanding industrial corridor. Situated in the 845 Development Industrial Subdivision, this prime commercial opportunity offers flexible lot sizes ranging from 1 to 8 acres, providing scalable solutions for a variety of commercial and industrial operations.

The development features direct access from Highway 845, a highly traveled route in the area that connects to Alberta Highway 3 which is a major transportation passageway for logistics, material transport, and industrial supply chains. This strategic location enhances connectivity and accessibility for businesses requiring efficient transportation solutions.