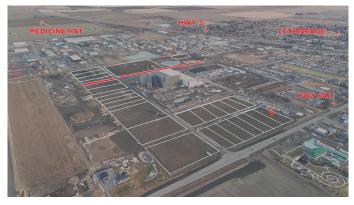

### \$428,270

0 Bedroom, 0.00 Bathroom, Land on 1.13 Acres

NONE, Coaldale, Alberta

Position your business for success with this 1.13 (+/-) acre Highway Commercial-zoned lot, located within Coaldale's expanding industrial corridor. Situated in the 845 Development Industrial Subdivision, this prime commercial opportunity offers flexible lot sizes ranging from 1 to 8 acres, providing scalable solutions for a variety of commercial and industrial operations.

The development features direct access from Highway 845, a highly traveled route in the area that connects to Alberta Highway 3 which is a major transportation passageway for logistics, material transport, and industrial supply chains. This strategic location enhances connectivity and accessibility for businesses requiring efficient transportation solutions.