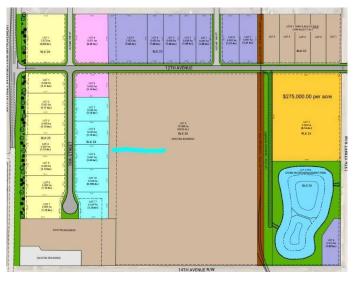

### NONE, Coaldale, Alberta

Position your business for success with this 8.16 (+/-) acre Industry -zoned lot, located within Coaldaleâ€<sup>™</sup>s expanding industrial corridor. Situated in the 845 Development Industrial Subdivision, this prime commercial opportunity offers flexible lot sizes ranging from 1 to 8 acres, providing scalable solutions for a variety of commercial and industrial operations.

# **Essential Information**

| MLS® #    | A2191977        |
|-----------|-----------------|
| Price     | \$2,244,000     |
| Bathrooms | 0.00            |
| Acres     | 8.16            |
| Туре      | Land            |
| Sub-Type  | Commercial Land |
| Status    | Active          |
|           |                 |

# **Additional Information**

| Date Listed    | February 3rd, 2025 |
|----------------|--------------------|
| Days on Market | 199                |
| Zoning         | I - Industry       |