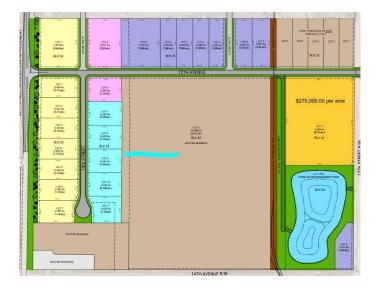

## \$333,720

0 Bedroom, 0.00 Bathroom, Land on 1.08 Acres

NONE, Coaldale, Alberta

Position your business for success with this 1.08 (+/-) acre Industry -zoned lot, located within Coaldale's expanding industrial corridor. Situated in the 845 Development Industrial Subdivision, this prime commercial opportunity offers flexible lot sizes ranging from 1 to 8 acres, providing scalable solutions for a variety of commercial and industrial operations.

#### **Additional Information**

Date Listed February 3rd, 2025

Days on Market 198

Zoning I - Industry