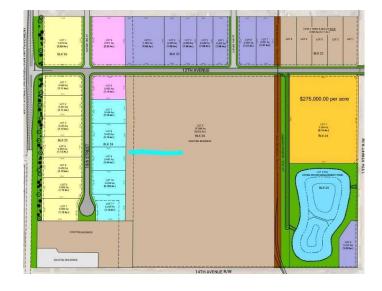

## \$333,720

0 Bedroom, 0.00 Bathroom, Land on 1.08 Acres

NONE, Coaldale, Alberta

Position your business for success with this 1.08 (+/-) acre Industry -zoned lot, located within Coaldale's expanding industrial corridor. Situated in the 845 Development Industrial Subdivision, this prime commercial opportunity offers flexible lot sizes ranging from 1 to 8 acres, providing scalable solutions for a variety of commercial and industrial operations.

### **Essential Information**

MLS® # A2191982 Price \$333,720

Bathrooms 0.00
Acres 1.08
Type Land

Sub-Type Commercial Land

Status Active

#### **Additional Information**

Date Listed February 3rd, 2025

Days on Market 198

Zoning I - Industry