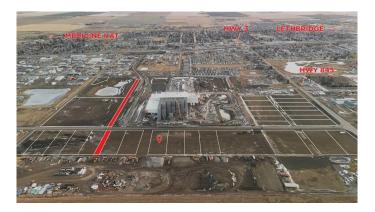

#### NONE, Coaldale, Alberta

Position your business for success with this 1.08 (+/-) acre Industry -zoned lot, located within Coaldale's expanding industrial corridor. Situated in the 845 Development Industrial Subdivision, this prime commercial opportunity offers flexible lot sizes ranging from 1 to 8 acres, providing scalable solutions for a variety of commercial and industrial operations.

The development features direct access from Highway 845, a highly traveled route in the area that connects to Alberta Highway 3 which is a major transportation passageway for logistics, material transport, and industrial supply chains. This strategic location enhances connectivity and accessibility for businesses requiring efficient transportation solutions.