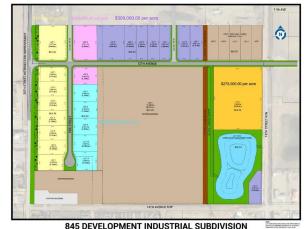

#### NONE, Coaldale, Alberta

Position your business for success with this 1.08 (+/-) acre Industry -zoned lot, located within Coaldale's expanding industrial corridor. Situated in the 845 Development Industrial Subdivision, this prime commercial opportunity offers flexible lot sizes ranging from 1 to 8 acres, providing scalable solutions for a variety of commercial and industrial operations.

## **Additional Information**

| Date Listed    | February 3rd, 2025 |
|----------------|--------------------|
| Days on Market | 199                |
| Zoning         | I - Industry       |