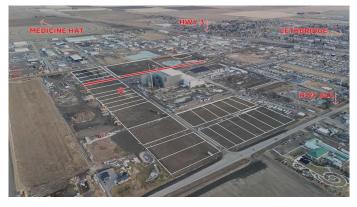

#### NONE, Coaldale, Alberta

Position your business for success with this 1.08 (+/-) acre Industry -zoned lot, located within Coaldale's expanding industrial corridor. Situated in the 845 Development Industrial Subdivision, this prime commercial opportunity offers flexible lot sizes ranging from 1 to 8 acres, providing scalable solutions for a variety of commercial and industrial operations.

The development features direct access from Highway 845, a highly traveled route in the area that connects to Alberta Highway 3 which is a major transportation passageway for logistics, material transport, and industrial supply chains. This strategic location enhances connectivity and accessibility for businesses requiring efficient transportation solutions.