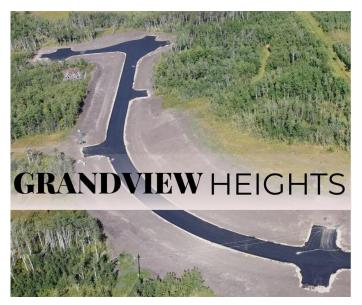

### \$239,900

0 Bedroom, 0.00 Bathroom, Land on 3.31 Acres

NONE, Rural Grande Prairie No. 1, County of, Alberta

Welcome to Grandview Heights! Located 12 minutes West of Grande Prairie, the Grandview Heights acreage subdivision offers fully paved internal roads leading to beautiful, treed lots ranging in size from 2.57 acres to 8.50 acres. Choose your lot, your house plan, and your builder! Lot 3 Block 2 is 3.20 acres, it features a mix of trees and offers some beautiful buildsites and is serviced with water and power/gas to the lot line. List price does not include applicable GST. For more information about Grandview Heights or to walk this lot contact your favorite Real Estate Professional today!