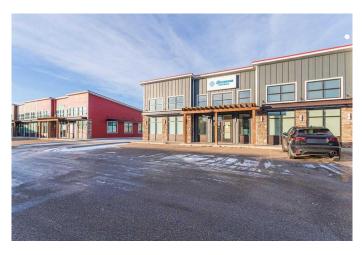

## \$16 - 103a, 3752 51 Avenue, Lloydminster

MLS® #A2192040

## \$16

0 Bedroom, 0.00 Bathroom, Commercial on 0.00 Acres

Southridge, Lloydminster, Alberta

Great opportunity to relocate your office or your retail business. This 1750 square foot newer developed space is located in a busy location with an abundance of parking. Zoned C1, Central Commercial District, this location has a long list of permitted and discretionary uses. The space proposed will be a total of 1679 square feet featuring Huge store front windows, front vestibule area, newer finishing which can be improved upon or changed according to your needs. This property is within a vibrant shopping district with food services, office space and retail type businesses. Currently this space is also listed for lease as larger space totaling 3850 square feet under MLS A2180111.