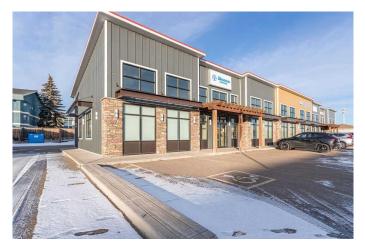

## \$16 - 103a, 3752 51 Avenue, Lloydminster

MLS® #A2192040

## \$16

0 Bedroom, 0.00 Bathroom, Commercial on 0.00 Acres

Southridge, Lloydminster, Alberta

Great opportunity to relocate your office or your retail business. This 1750 square foot newer developed space is located in a busy location with an abundance of parking. Zoned C1, Central Commercial District, this location has a long list of permitted and discretionary uses. The space proposed will be a total of 1679 square feet featuring Huge store front windows, front vestibule area, newer finishing which can be improved upon or changed according to your needs. This property is within a vibrant shopping district with food services, office space and retail type businesses. Currently this space is also listed for lease as larger space totaling 3850 square feet under MLS A2180111.