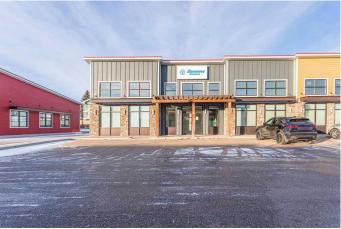

## \$16 - 103a, 3752 51 Avenue, Lloydminster

MLS® #A2192040

## \$16

0 Bedroom, 0.00 Bathroom, Commercial on 0.00 Acres

Southridge, Lloydminster, Alberta

Great opportunity to relocate your office or your retail business. This 1750 square foot newer developed space is located in a busy location with an abundance of parking. Zoned C1, Central Commercial District, this location has a long list of permitted and discretionary uses. The space proposed will be a total of 1679 square feet featuring Huge store front windows, front vestibule area, newer finishing which can be improved upon or changed according to your needs. This property is within a vibrant shopping district with food services, office space and retail type businesses. Currently this space is also listed for lease as larger space totaling 3850 square feet under MLS A2180111.