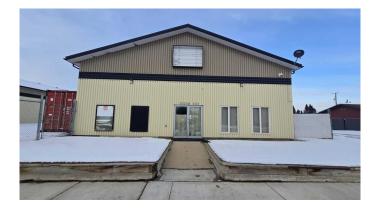

#### \$360,000

0 Bedroom, 0.00 Bathroom, Commercial on 0.00 Acres

NONE, Plamondon, Alberta

Commercial Building for Sale in Plamondon, AB. This 46'x80' building formerly housed a hardware store and could now accommodate a variety of business ventures. Built in 1996, the building features epoxy floors, two fully tiled bathrooms, an office space, rear access with a 14x12 overhead door and commercial grade opener, a storage area plus 19x16 mezzanine. The mechanical entails two furnaces, 200 amp electrical service and two A/C units. Outside the street frontage is paved, the side and back yards are compact gravel and the property is partially fenced with privacy chain-link. Click on the 3-D tour to virtually

#### **Essential Information**

buy for only \$97.83/sq.ft.

| MLS® #     | A2192066   |
|------------|------------|
| Price      | \$360,000  |
| Bathrooms  | 0.00       |
| Acres      | 0.00       |
| Year Built | 1996       |
| Туре       | Commercial |
| Sub-Type   | Mixed Use  |
| Status     | Active     |

### Exterior

| Lot Description | Back Lane, Level                   |
|-----------------|------------------------------------|
| Roof            | Metal                              |
| Construction    | Wood Frame, Concrete, Metal Siding |
| Foundation      | Slab                               |