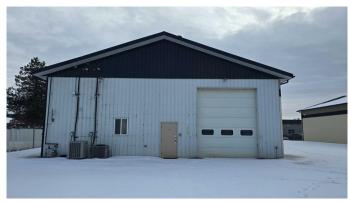

#### \$360,000

0 Bedroom, 0.00 Bathroom, Commercial on 0.00 Acres

NONE, Plamondon, Alberta

Commercial Building for Sale in Plamondon, AB. This 46'x80' building formerly housed a hardware store and could now accommodate a variety of business ventures. Built in 1996, the building features epoxy floors, two fully tiled bathrooms, an office space, rear access with a 14x12 overhead door and commercial grade opener, a storage area plus 19x16 mezzanine. The mechanical entails two furnaces, 200 amp electrical service and two A/C units. Outside the street frontage is paved, the side and back yards are compact gravel and the property is partially fenced with privacy chain-link. Click on the 3-D tour to virtually

### Interior

| Heating | Forced Air, Natural Gas |
|---------|-------------------------|
| Cooling | Central Air             |

12

### Exterior

| Lot Description | Back Lane, Level                   |
|-----------------|------------------------------------|
| Roof            | Metal                              |
| Construction    | Wood Frame, Concrete, Metal Siding |
| Foundation      | Slab                               |