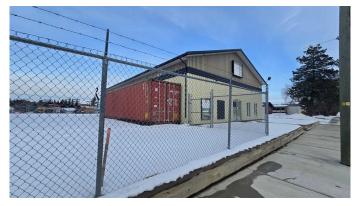

#### \$360,000

0 Bedroom, 0.00 Bathroom, Commercial on 0.00 Acres

NONE, Plamondon, Alberta

Commercial Building for Sale in Plamondon, AB. This 46'x80' building formerly housed a hardware store and could now accommodate a variety of business ventures. Built in 1996, the building features epoxy floors, two fully tiled bathrooms, an office space, rear access with a 14x12 overhead door and commercial grade opener, a storage area plus 19x16 mezzanine. The mechanical entails two furnaces, 200 amp electrical service and two A/C units. Outside the street frontage is paved, the side and back yards are compact gravel and the property is partially fenced with privacy chain-link. Click on the 3-D tour to virtually

### Exterior

| Lot Description | Back Lane, Level                   |
|-----------------|------------------------------------|
| Roof            | Metal                              |
| Construction    | Wood Frame, Concrete, Metal Siding |
| Foundation      | Slab                               |