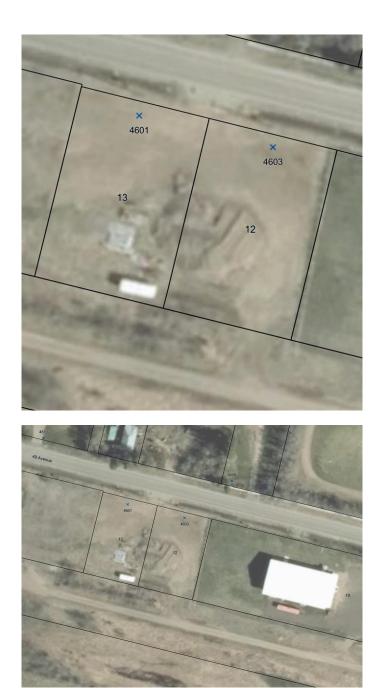

# \$65,000 - 4601-4603 49 Avenue, Dewberry

MLS® #A2192362

#### \$65,000

0 Bedroom, 0.00 Bathroom, Land on 0.70 Acres

Dewberry, Dewberry, Alberta

2 Commercial Lots for Sale with a Steel Building Package Available! Buyer to construct the building, with a pre-designed 30'x45' steel building package ready for use in Dewberry, Alberta. Dewberry is a small community located in the County of Vermilion approximately 66km from the City of Lloydminster and 50km from the town of Vermilion. These high-visibility lots offer excellent frontage, making them ideal for a wide range of businesses, from retail and office space to or service-based enterprises plus many more options.

Lot Size: .7 acres Zoning: Commercial Location: Conveniently situated with easy access to main roads Steel Building Package Available! Buyer to construct the building, with a pre-designed 30'x45' steel building package ready for use.

### **Community Information**

| Address                | 4601-4603 49 Avenue                                           |  |
|------------------------|---------------------------------------------------------------|--|
| Subdivision            | Dewberry                                                      |  |
| City                   | Dewberry                                                      |  |
| County                 | Vermilion River, County of                                    |  |
| Province               | Alberta                                                       |  |
| Postal Code            | T0B 0E3                                                       |  |
| Amenities              |                                                               |  |
| Utilities              | Electricity at Lot Line, Natural Gas at Lot Line, See Remarks |  |
| Exterior               |                                                               |  |
| Lot Description        | Rectangular Lot, Level                                        |  |
| Additional Information |                                                               |  |
| Date Listed            | February 5th, 2025                                            |  |
| Days on Market         | 97                                                            |  |