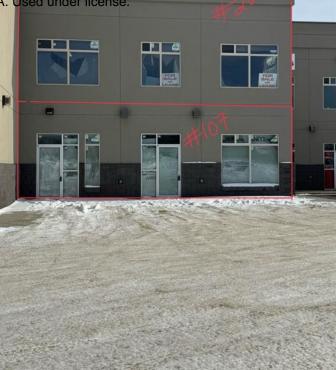

A fantastic opportunity to design your ideal professional space, office, personal services or studio that fits your needs exactly. This unit features large windows, high ceilings, and great exposure off Resources Road, a high-traffic area that offers excellent visibility for your business. The complex offers good parking & signage options and the price point is well below replacement value. The space is currently part of four individual units that could be combined in different configurations to fit your needs with up to 4266sq.ft of space over two-floors.