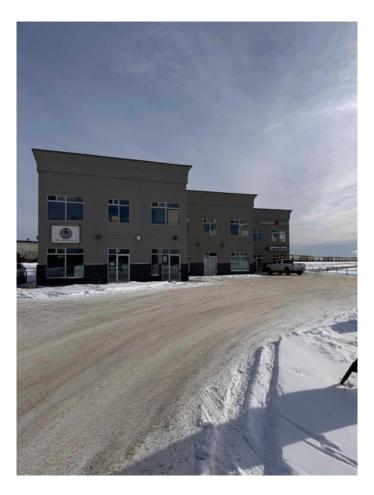

# \$201,900 - 207, 8801 Resources Road, Grande Prairie

MLS® #A2192438

#### \$201,900

0 Bedroom, 0.00 Bathroom, Commercial on 0.00 Acres

Railtown., Grande Prairie, Alberta

NEW PRICE=NEW OPPORTUNITY!!! 1223sq.ft. of partially developed Second-Floor Space in Railtown offering High Exposure Location.

A fantastic opportunity to design your ideal professional space, office, personal services or studio that fits your needs exactly. This unit features large windows, high ceilings, and great exposure off Resources Road, a high-traffic area that offers excellent visibility for your business. The complex offers good parking & signage options and the price point is well below replacement value. The space is currently part of four individual units that could be combined in different configurations to fit your needs with up to 4266sq.ft of space over two-floors.