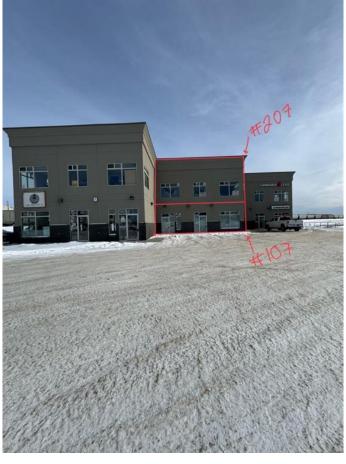

# \$201,900 - 207, 8801 Resources Road, Grande Prairie

MLS® #A2192438

#### \$201,900

0 Bedroom, 0.00 Bathroom, Commercial on 0.00 Acres

Railtown., Grande Prairie, Alberta

NEW PRICE=NEW OPPORTUNITY!!! 1223sq.ft. of partially developed Second-Floor Space in Railtown offering High Exposure Location.

A fantastic opportunity to design your ideal professional space, office, personal services or studio that fits your needs exactly. This unit features large windows, high ceilings, and great exposure off Resources Road, a high-traffic area that offers excellent visibility for your business. The complex offers good parking & signage options and the price point is well below replacement value. The space is currently part of four individual units that could be combined in different configurations to fit your needs with up to 4266sq.ft of space over two-floors.

### **Community Information**

| Address     | 207, 8801 Resources Road |
|-------------|--------------------------|
| Subdivision | Railtown.                |
| City        | Grande Prairie           |
| County      | Grande Prairie           |
| Province    | Alberta                  |
| Postal Code | T8V 3A6                  |