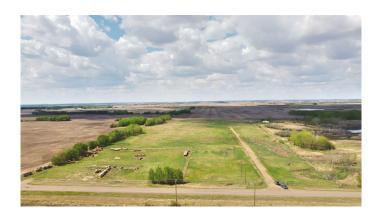

#### \$59,900

0 Bedroom, 0.00 Bathroom, Land on 2.05 Acres

NONE, Rural Wainwright No. 61, M.D. of, Alberta

Welcome to Meadowlark Estates, a brand-new acreage community offering 7 spacious lots, each measuring 2 acres. Located less than 10 minutes north of Wainwright, these properties provide the perfect blend of peaceful country living with the convenience of nearby town amenities. Enjoy paved roads right to your driveway and soak in the beautiful unobstructed countryside views from your future dream home. Whether you're looking to build a family haven or a private retreat, these lots offer endless possibilitiesâ€"all at an affordable price. Don't miss your chance to secure a piece of this serene community. Build your dream home in Meadowlark Estates today!