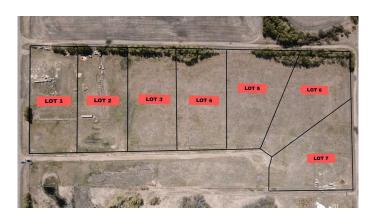

#### \$59,900

0 Bedroom, 0.00 Bathroom, Land on 2.05 Acres

NONE, Rural Wainwright No. 61, M.D. of, Alberta

Welcome to Meadowlark Estates, a brand-new acreage community offering 7 spacious lots, each measuring 2 acres. Located less than 10 minutes north of Wainwright, these properties provide the perfect blend of peaceful country living with the convenience of nearby town amenities. Enjoy paved roads right to your driveway and soak in the beautiful unobstructed countryside views from your future dream home. Whether you're looking to build a family haven or a private retreat, these lots offer endless possibilitiesâ€"all at an affordable price. Don't miss your chance to secure a piece of this serene community. Build your dream home in Meadowlark Estates today!