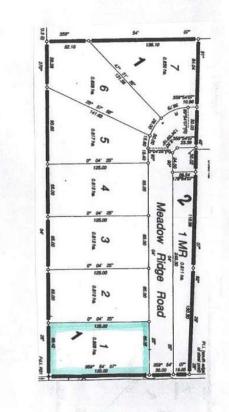

#### \$59,900

0 Bedroom, 0.00 Bathroom, Land on 2.05 Acres

NONE, Rural Wainwright No. 61, M.D. of, Alberta

Welcome to Meadowlark Estates, a brand-new acreage community offering 7 spacious lots, each measuring 2 acres. Located less than 10 minutes north of Wainwright, these properties provide the perfect blend of peaceful country living with the convenience of nearby town amenities. Enjoy paved roads right to your driveway and soak in the beautiful unobstructed countryside views from your future dream home. Whether you're looking to build a family haven or a private retreat, these lots offer endless possibilitiesâ€"all at an affordable price. Don't miss your chance to secure a piece of this serene community. Build your dream home in Meadowlark Estates today!

### **Community Information**

Address

Pt Ne-24-45-7-w4

| Subdivision | NONE                             |
|-------------|----------------------------------|
| City        | Rural Wainwright No. 61, M.D. of |
| County      | Wainwright No. 61, M.D. of       |
| Province    | Alberta                          |
| Postal Code | T9W 1T1                          |