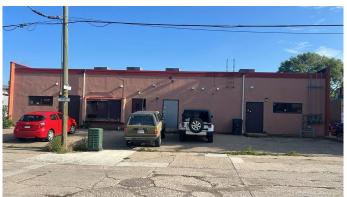

# \$849,000 - 810 3 Avenue S, Lethbridge

MLS® #A2193047

## \$849,000

0 Bedroom, 0.00 Bathroom, Commercial on 0.00 Acres

Downtown, Lethbridge, Alberta

Welcome to an exceptional investment opportunity nestled in the vibrant city of Lethbridge! This fully leased property boasts an ideal tenant mix, offering a blend that ensures steady returns on your investment. With ample parking and high exposure 78x120 lot, this property is perfectly positioned for success. Its coveted C-D zoning provides flexibility for various commercial endeavours, allowing you to explore a range of lucrative possibilities.