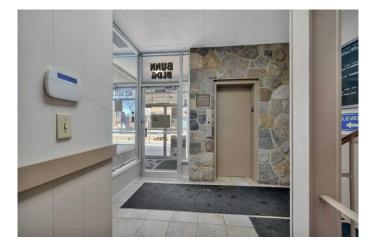

#### \$2,015

0 Bedroom, 0.00 Bathroom, Commercial on 0.00 Acres

Downtown Red Deer, Red Deer, Alberta

Come view this office space in the Bunn Building! Great exposure along Little Gaetz with access to many popular shops and restaurants, and plenty of action in the summertime with markets happening every week. This space is 1,612 sq ft and is located on the 2nd floor, but has elevator access. The space has 8 separate rooms that could be used as offices, one is large enough for a boardroom with a sink and cabinetry for storage. There is plenty of natural light streaming in through large windows. Building offers common washrooms and 1 elevator. Monthly rents are all inclusive with no other expenses and there are no long term commitment required.