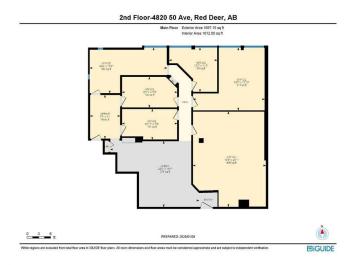

#### \$2,015

0 Bedroom, 0.00 Bathroom, Commercial on 0.00 Acres

Downtown Red Deer, Red Deer, Alberta

Come view this office space in the Bunn Building! Great exposure along Little Gaetz with access to many popular shops and restaurants, and plenty of action in the summertime with markets happening every week. This space is 1,612 sq ft and is located on the 2nd floor, but has elevator access. The space has 8 separate rooms that could be used as offices, one is large enough for a boardroom with a sink and cabinetry for storage. There is plenty of natural light streaming in through large windows. Building offers common washrooms and 1 elevator. Monthly rents are all inclusive with no other expenses and there are no long term commitment required.