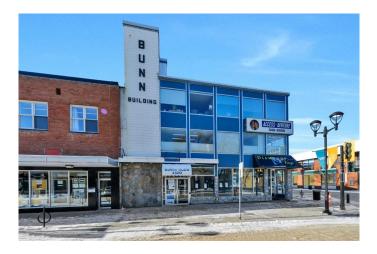

# \$2,015 - 2nd Floor, 4820 50 Avenue, Red Deer

MLS® #A2193056

#### \$2,015

0 Bedroom, 0.00 Bathroom, Commercial on 0.00 Acres

Downtown Red Deer, Red Deer, Alberta

Come view this office space in the Bunn Building! Great exposure along Little Gaetz with access to many popular shops and restaurants, and plenty of action in the summertime with markets happening every week. This space is 1,612 sq ft and is located on the 2nd floor, but has elevator access. The space has 8 separate rooms that could be used as offices, one is large enough for a boardroom with a sink and cabinetry for storage. There is plenty of natural light streaming in through large windows. Building offers common washrooms and 1 elevator. Monthly rents are all inclusive with no other expenses and there are no long term commitment required.