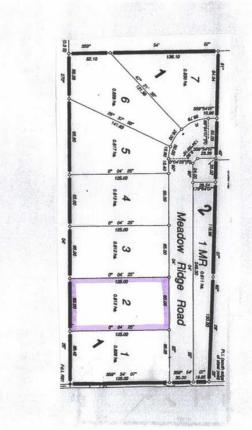

### \$74,900

0 Bedroom, 0.00 Bathroom, Land on 2.01 Acres

NONE, Rural Wainwright No. 61, M.D. of, Alberta

Welcome to Meadowlark Estates, a brand-new acreage community offering 7 spacious lots, each measuring 2 acres. Located less than 10 minutes north of Wainwright, these properties provide the perfect blend of peaceful country living with the convenience of nearby town amenities. Enjoy paved roads right to your driveway and soak in the beautiful unobstructed countryside views from your future dream home. Whether you're looking to build a family haven or a private retreat, these lots offer endless possibilitiesâ€"all at an affordable price. Don't miss your chance to secure a piece of this serene community. Build your dream home in Meadowlark Estates today!

#### **Community Information**

Address

Pt Ne-24-45-7-w4

| Subdivision | NONE                             |
|-------------|----------------------------------|
| City        | Rural Wainwright No. 61, M.D. of |
| County      | Wainwright No. 61, M.D. of       |
| Province    | Alberta                          |
| Postal Code | T9W 1T1                          |