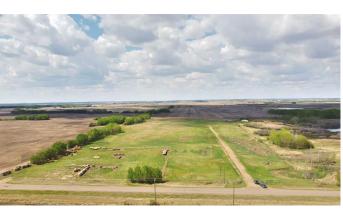

### \$74,900

0 Bedroom, 0.00 Bathroom, Land on 2.01 Acres

NONE, Rural Wainwright No. 61, M.D. of, Alberta

Welcome to Meadowlark Estates, a brand-new acreage community offering 7 spacious lots, each measuring 2 acres. Located less than 10 minutes north of Wainwright, these properties provide the perfect blend of peaceful country living with the convenience of nearby town amenities. Enjoy paved roads right to your driveway and soak in the beautiful unobstructed countryside views from your future dream home. Whether you're looking to build a family haven or a private retreat, these lots offer endless possibilitiesâ€"all at an affordable price. Don't miss your chance to secure a piece of this serene community. Build your dream home in Meadowlark Estates today!