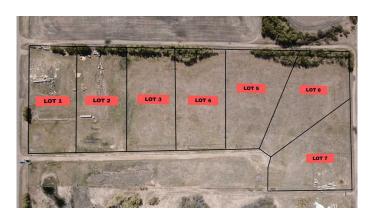

### \$74,900

0 Bedroom, 0.00 Bathroom, Land on 2.01 Acres

NONE, Rural Wainwright No. 61, M.D. of, Alberta

Welcome to Meadowlark Estates, a brand-new acreage community offering 7 spacious lots, each measuring 2 acres. Located less than 10 minutes north of Wainwright, these properties provide the perfect blend of peaceful country living with the convenience of nearby town amenities. Enjoy paved roads right to your driveway and soak in the beautiful unobstructed countryside views from your future dream home. Whether you're looking to build a family haven or a private retreat, these lots offer endless possibilitiesâ€"all at an affordable price. Don't miss your chance to secure a piece of this serene community. Build your dream home in Meadowlark Estates today!