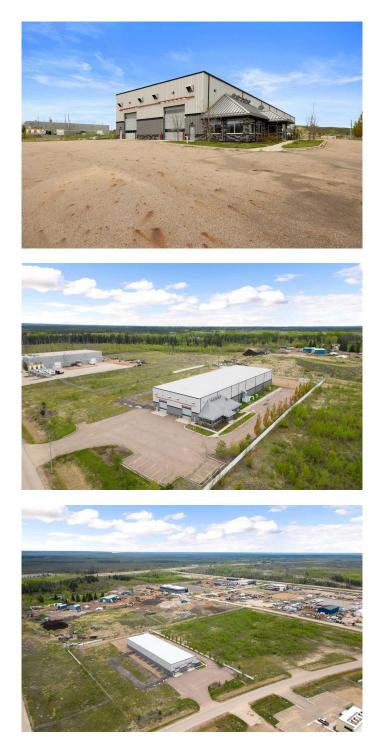

#### \$28

0 Bedroom, 0.00 Bathroom, Commercial on 3.40 Acres

Rickards Landing, Fort McMurray, Alberta

FIRST-CLASS INDUSTRIAL UPGRADED WAREHOUSE IN FORT MCMURRAY AB | Rickards Landing Industrial Park. Take advantage of this premium industrial warehouse facility 21,484 sq. ft. of upgraded space on 3.40 acres of prime industrial land, offering easy access, and top-tier infrastructure. PROPERTY HIGHLIGHTS: 21,484 sq. ft. total with 1,084 sq. ft. of office space, 400 sq. ft mechanical. Office Layout: Reception, 3 private offices, coffee break station, washroom. Warehouse Features: Clear Ceiling Height: 24 ft, Concrete Slab: 7-inch thickness. Grade Loading: 2 bays with drive-through capacity, overhead Doors: 4 (16â€<sup>™</sup>x 20â€<sup>™</sup>). Craneways: Full-length with one 30-ton (19' 6― under hook) & one 15-ton crane (20' 6― under hook), electrical: 600 amp, 600V service. Capacity to expand to 1200 AMP, makeup Air Unit: 40,000 CFM. SITE & INFRASTRUCTURE: 3.40 acres. Utilities: On-site water & sanitary storage, power, natural gas, Starlink business connectivity & security system. Exterior Features: Asphalt paving at front, landscaping, concrete aprons, curbs & walkways. Ample parking. LOCATION ADVANTAGE: Prime arterial location with immediate access to Highway 63 & Highway 881, situated in Rickards Landing Industrial Park with shared access with AIT Waystation site. Strategic proximity: 14 km south of Fort McMurray urban area, 23 km from Anzac, 18 min to YMM International Airport. This move-in-ready

industrial facility is perfect for businesses seeking high-capacity infrastructure, and superior accessibility. Available immediately. Contact us today to schedule a tour!

Built in 2014