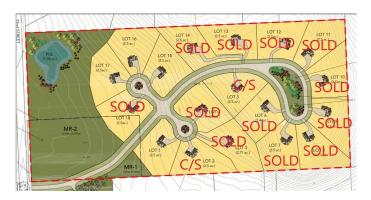

# \$540,000 - Lot 17, 16221 Hamilton Heights Mews, Rural Foothills County

MLS® #A2193487

# \$540,000

0 Bedroom, 0.00 Bathroom, Land on 2.52 Acres

N/A, Rural Foothills County, Alberta

Discover the perfect canvas for your dream home in the exclusive new community of Hamilton Heights. This exceptional 2.5-acre lot showcases breathtaking southwest-facing mountain views, just minutes from Calgary's edge.

## Exterior

Lot Description Cul-De-Sac, Meadow, Native Plants, Pie Shaped Lot, Sloped Down