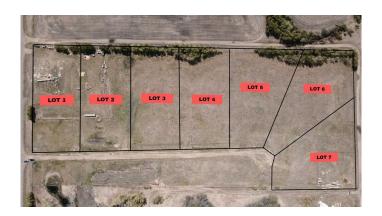

### \$59,900

0 Bedroom, 0.00 Bathroom, Land on 2.01 Acres

NONE, Rural Wainwright No. 61, M.D. of, Alberta

Welcome to Meadowlark Estates, a brand-new acreage community offering 7 spacious lots, each measuring 2 acres. Located less than 10 minutes north of Wainwright, these properties provide the perfect blend of peaceful country living with the convenience of nearby town amenities. Enjoy paved roads right to your driveway and soak in the beautiful unobstructed countryside views from your future dream home. Whether you're looking to build a family haven or a private retreat, these lots offer endless possibilitiesâ€"all at an affordable price. Don't miss your chance to secure a piece of this serene community. Build your dream home in Meadowlark Estates today!