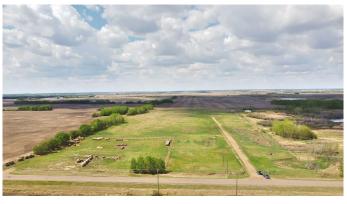

### \$59,900

0 Bedroom, 0.00 Bathroom, Land on 2.01 Acres

NONE, Rural Wainwright No. 61, M.D. of, Alberta

Welcome to Meadowlark Estates, a brand-new acreage community offering 7 spacious lots, each measuring 2 acres. Located less than 10 minutes north of Wainwright, these properties provide the perfect blend of peaceful country living with the convenience of nearby town amenities. Enjoy paved roads right to your driveway and soak in the beautiful unobstructed countryside views from your future dream home. Whether you're looking to build a family haven or a private retreat, these lots offer endless possibilitiesâ€"all at an affordable price. Don't miss your chance to secure a piece of this serene community. Build your dream home in Meadowlark Estates today!