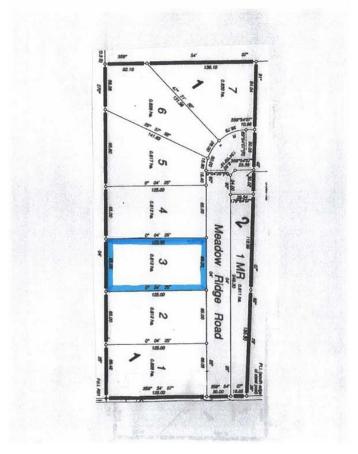

### \$59,900

0 Bedroom, 0.00 Bathroom, Land on 2.01 Acres

NONE, Rural Wainwright No. 61, M.D. of, Alberta

Welcome to Meadowlark Estates, a brand-new acreage community offering 7 spacious lots, each measuring 2 acres. Located less than 10 minutes north of Wainwright, these properties provide the perfect blend of peaceful country living with the convenience of nearby town amenities. Enjoy paved roads right to your driveway and soak in the beautiful unobstructed countryside views from your future dream home. Whether you're looking to build a family haven or a private retreat, these lots offer endless possibilitiesâ€"all at an affordable price. Don't miss your chance to secure a piece of this serene community. Build your dream home in Meadowlark Estates today!

### **Community Information**

Address Pt Ne-24-45-7-w4

Subdivision NONE

City Rural Wainwright No. 61, M.D. of

County Wainwright No. 61, M.D. of

Province Alberta
Postal Code T9W 1T1