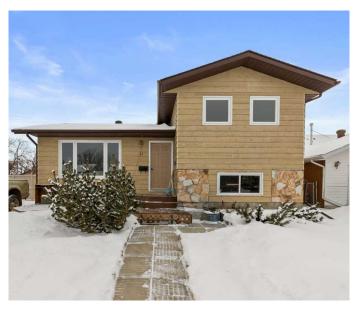

## \$404,000

3 Bedroom, 2.00 Bathroom, 1,022 sqft Residential on 0.11 Acres

NONE, Olds, Alberta

This charming well-maintained property offers comfort and convenience in a desirable neighborhood. Featuring 3 bedrooms and 2 bathrooms, the home boasts a spacious layout with a bright living area, a functional kitchen, and a cozy backyard perfect for relaxation or entertaining. A standout feature is the detached HEATED garage, providing ample storage and parking space. Conveniently located near schools, parks, and local amenities, this home is ideal for families or first-time buyers. Don't miss this opportunity to own a beautiful home in Olds!

## **Essential Information**

MLS® # A2193742 Price \$404,000

Bedrooms 3 Bathrooms 2.00

Full Baths 2

Square Footage 1,022 Acres 0.11 Year Built 1987

Type Residential
Sub-Type Detached
Style 4 Level Split

Status Active