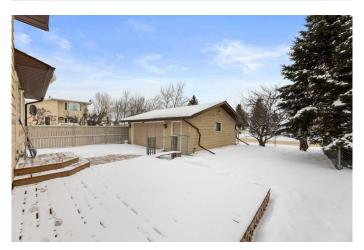

## **Exterior**

Exterior Features Balcony, Storage

Lot Description Back Yard, Landscaped, Rectangular Lot

Roof Asphalt Shingle

Construction Composite Siding, Wood Frame

Foundation Wood