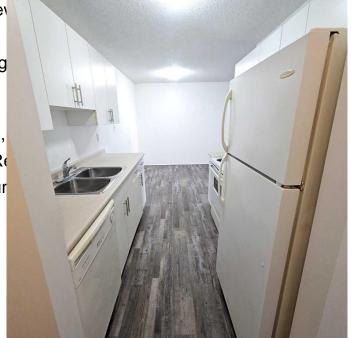

### \$69,000

2 Bedroom, 1.00 Bathroom, 773 sqft Residential on 0.00 Acres

Edson, Edson, Alberta

A fantastic investment opportunity awaits! This 2-bedroom unit is on the main floor of Mountain Vista Condos Building A on the north side of the building and is conveniently located close to the east end entrance and parking lot access door. All rooms are a good size and have either carpet or linoleum. The galley-style kitchen is equipped with full-sized appliances (fridge, stove and dishwasher) and plenty of white cabinets with new hardware. The spacious living room has sliding doors to the large patio area that is great for BBQing or enjoying the outdoors. Down the hall, there's two good-sized bedrooms, an upgraded 4-piece bathroom, and a an in-suite storage room. The unit's entrance hosts a large closet and an additional closet for a pantry or linen closet. This unit has just had a fresh coat of paint, the carpets cleaned, new light fixtures installed, and an ozone treatment was performed for a fresh space for its new occupant. The building's laundry room is conveniently located just down the hall and has upgraded machines operated by a Coinomatic card system. Building security includes interior hallway and entrance cameras and each entrance has fob controlled access for tenants and an intercom system for guests. The large parking lot provides one powered spot for each unit and there's lots of street parking for guests. Mountain Vista Condominiums are professionally managed by Realty Canada, and there is an onsite manager with an office in Building A.