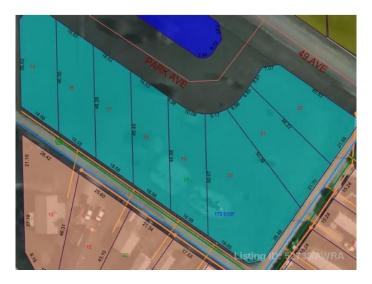

#### \$14,900

0 Bedroom, 0.00 Bathroom, Land on 0.20 Acres

NONE, Mayerthorpe, Alberta

Build on a new street with a park out your front window! These lots are priced great and offer a well thought out new development in Mayerthorpe. The Park Avenue Playground and Outdoor Fitness Facility is just across the street - such an amazing addition to the value of the lot. This street is zoned for new homes only and there is plenty of room for a garage.

#### **Community Information**

| 1 Park Ave (48 Ave)  |
|----------------------|
| NONE                 |
| Mayerthorpe          |
| Lac Ste. Anne County |
| Alberta              |
| T0E 1N0              |
|                      |