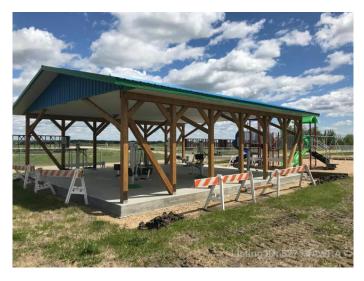

#### \$14,900

0 Bedroom, 0.00 Bathroom, Land on 0.20 Acres

NONE, Mayerthorpe, Alberta

Build on a new street with a park out your front window! These lots are priced great and offer a well thought out new development in Mayerthorpe. The Park Avenue Playground and Outdoor Fitness Facility is just across the street - such an amazing addition to the value of the lot. This street is zoned for new homes only and there is plenty of room for a garage.