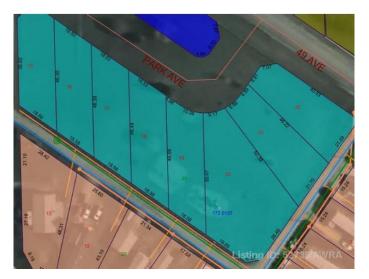

### \$14,900

0 Bedroom, 0.00 Bathroom, Land on 0.21 Acres

NONE, Mayerthorpe, Alberta

Build on a new street with a park out your front window! These lots are priced great and offer a well thought out new development in Mayerthorpe. The Park Avenue Playground and Outdoor Fitness Facility is just across the street - such an amazing addition to the value of the lot. This street is zoned for new homes only and there is plenty of room for a garage.

#### **Community Information**

Address 3 Park Ave (48 Ave)

Subdivision NONE

City Mayerthorpe

County Lac Ste. Anne County

Province Alberta
Postal Code T0E 1N0