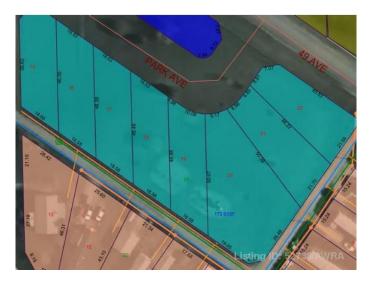

# \$14,900 - 9 Park Ave (48 Ave), Mayerthorpe

MLS® #A2193939

### \$14,900

0 Bedroom, 0.00 Bathroom, Land on 0.20 Acres

NONE, Mayerthorpe, Alberta

Build on a new street with a park out your front window! These lots are priced great and offer a well thought out new development in Mayerthorpe. The Park Avenue Playground and Outdoor Fitness Facility is just across the street - such an amazing addition to the value of the lot. This street is zoned for new homes only and there is plenty of room for a garage.

#### **Community Information**

Address 9 Park Ave (48 Ave)

Subdivision NONE

City Mayerthorpe

County Lac Ste. Anne County

Province Alberta
Postal Code T0E 1N0