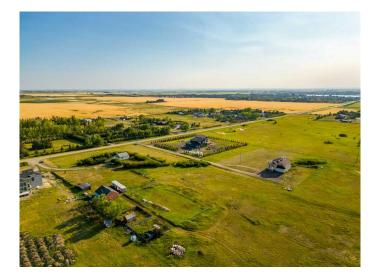

#### \$1,799,999

0 Bedroom, 0.00 Bathroom, Land on 15.50 Acres

East Chestermere, Chestermere, Alberta

East Chestermere is experiencing significant growth, making it an excellent opportunity for investors and developers. Located just a few kilometers from Chestermere Lake, this 15.5-acre parcel offers significant potential for subdivision into one-acre lots or high-density residential development. As the fastest-growing community in Alberta, Chestermere is a highly desirable location, just 20 minutes from Calgary. The flat land provides a strong foundation for building a new community. With the City's Municipal Development Plan currently being updated, now is the perfect time to invest. Primarily land value, but there is a house in disrepair, water well and septic all sold as is. See supplements for the UMP plan.