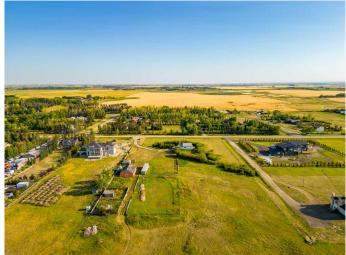

#### \$1,799,999

0 Bedroom, 0.00 Bathroom, Land on 15.50 Acres

East Chestermere, Chestermere, Alberta

East Chestermere is experiencing significant growth, making it an excellent opportunity for investors and developers. Located just a few kilometers from Chestermere Lake, this 15.5-acre parcel offers significant potential for subdivision into one-acre lots or high-density residential development. As the fastest-growing community in Alberta, Chestermere is a highly desirable location, just 20 minutes from Calgary. The flat land provides a strong foundation for building a new community. With the City's Municipal Development Plan currently being updated, now is the perfect time to invest. Primarily land value, but there is a house in disrepair, water well and septic all sold as is. See supplements for the UMP plan.