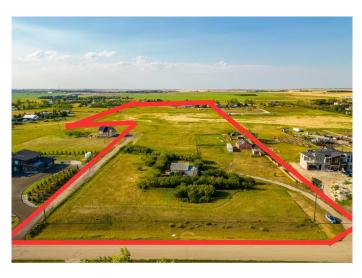

#### \$1,799,999

0 Bedroom, 0.00 Bathroom, Land on 15.50 Acres

East Chestermere, Chestermere, Alberta

East Chestermere is experiencing significant growth, making it an excellent opportunity for investors and developers. Located just a few kilometers from Chestermere Lake, this 15.5-acre parcel offers significant potential for subdivision into one-acre lots or high-density residential development. As the fastest-growing community in Alberta, Chestermere is a highly desirable location, just 20 minutes from Calgary. The flat land provides a strong foundation for building a new community. With the City's Municipal Development Plan currently being updated, now is the perfect time to invest. Primarily land value, but there is a house in disrepair, water well and septic all sold as is. See supplements for the UMP plan.