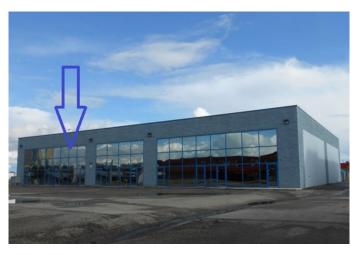

# \$14 - 102, 11401 98 Avenue, Grande Prairie

MLS® #A2194219

### \$14

0 Bedroom, 0.00 Bathroom, Commercial on 0.00 Acres

Richmond Industrial Park, Grande Prairie, Alberta

Total Monthly Payment \$4,346.00 + GST (INCLUDES UTILITIES). FOR LEASE: INDUSTRIAL SHOP/OFFICE Visual exposure with lots of windows, corner lot, 2.,460 sq.ft. in multi-tenant 17,018 total sq.ft. building on 0.83 acres