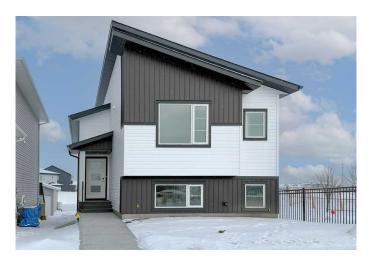

# \$475,000 - 6 Memorial Parkway Sw, Rural Red Deer County

MLS® #A2194369

## \$475,000

3 Bedroom, 2.00 Bathroom, 1,174 sqft Residential on 0.08 Acres

Liberty Landing, Rural Red Deer County, Alberta

Rare to find this Bungalow/ Bilevel Home siding onto the Park with three bedrooms up, the lower level comes with rough in plumbing, large windows and the walk out door to grade all which allow the Lower Development bedrooms, family room, play room or many other uses with this wide open space. Located in the Family friendly Community of Liberty Landing with Parks Playgrounds and pathways all ready and minutes from major shopping such as Costco and Employment Opportunities with in walking distance.

### **Essential Information**

MLS® # A2194369 Price \$475,000

Bedrooms 3
Bathrooms 2.00
Full Baths 2

Square Footage 1,174 Acres 0.08 Year Built 2023

Type Residential
Sub-Type Detached
Style Bi-Level
Status Active