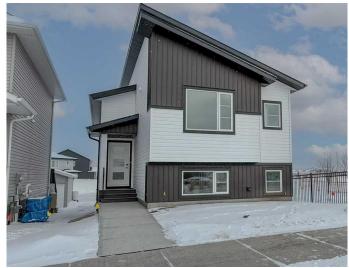

# \$475,000 - 6 Memorial Parkway Sw, Rural Red Deer County

MLS® #A2194369

## \$475,000

3 Bedroom, 2.00 Bathroom, 1,174 sqft Residential on 0.08 Acres

Liberty Landing, Rural Red Deer County, Alberta

Rare to find this Bungalow/ Bilevel Home siding onto the Park with three bedrooms up, the lower level comes with rough in plumbing, large windows and the walk out door to grade all which allow the Lower Development bedrooms, family room, play room or many other uses with this wide open space. Located in the Family friendly Community of Liberty Landing with Parks Playgrounds and pathways all ready and minutes from major shopping such as Costco and Employment Opportunities with in walking distance.

### **Essential Information**

MLS® # A2194369 Price \$475,000

Bedrooms 3
Bathrooms 2.00
Full Baths 2

Square Footage 1,174 Acres 0.08 Year Built 2023

Type Residential
Sub-Type Detached
Style Bi-Level
Status Active