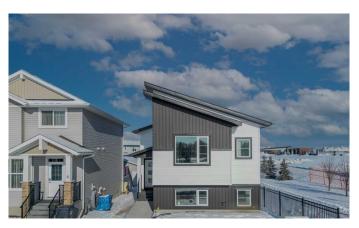

# \$475,000 - 6 Memorial Parkway Sw, Rural Red Deer County

MLS® #A2194369

## \$475,000

3 Bedroom, 2.00 Bathroom, 1,174 sqft Residential on 0.08 Acres

Liberty Landing, Rural Red Deer County, Alberta

Rare to find this Bungalow/ Bilevel Home siding onto the Park with three bedrooms up, the lower level comes with rough in plumbing, large windows and the walk out door to grade all which allow the Lower Development bedrooms, family room, play room or many other uses with this wide open space. Located in the Family friendly Community of Liberty Landing with Parks Playgrounds and pathways all ready and minutes from major shopping such as Costco and Employment Opportunities with in walking distance.

### **Essential Information**

MLS® # A2194369 Price \$475,000

Bedrooms 3
Bathrooms 2.00
Full Baths 2

Square Footage 1,174 Acres 0.08 Year Built 2023

Type Residential
Sub-Type Detached
Style Bi-Level
Status Active