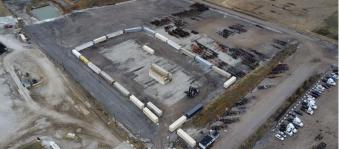

#### \$1

0 Bedroom, 0.00 Bathroom, Land on 4.50 Acres

NONE, Rural Rocky View County, Alberta

Located just one block south of Glenmore Trail SE, at RR 283 with convenient access to Stoney Trail, this industrial storage site offers flexibility and efficiency for a range of operations. Two contiguous parcels are available—4.5 acres and 5.0 acres—which can be leased separately or combined for a larger footprint. The site is compacted, level, and ready for use, with power and gas available at the property line. Fencing will be provided on a 5-year lease term. Positioned minutes from Foothills Industrial Park and major distribution hubs, this location ensures seamless connectivity to key transportation routes.