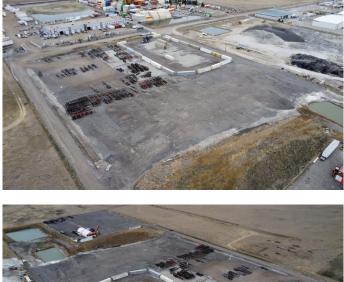

#### \$1

0 Bedroom, 0.00 Bathroom, Land on 4.50 Acres

NONE, Rural Rocky View County, Alberta

Located just one block south of Glenmore Trail SE, at RR 283 with convenient access to Stoney Trail, this industrial storage site offers flexibility and efficiency for a range of operations. Two contiguous parcels are available—4.5 acres and 5.0 acres—which can be leased separately or combined for a larger footprint. The site is compacted, level, and ready for use, with power and gas available at the property line. Fencing will be provided on a 5-year lease term. Positioned minutes from Foothills Industrial Park and major distribution hubs, this location ensures seamless connectivity to key transportation routes.