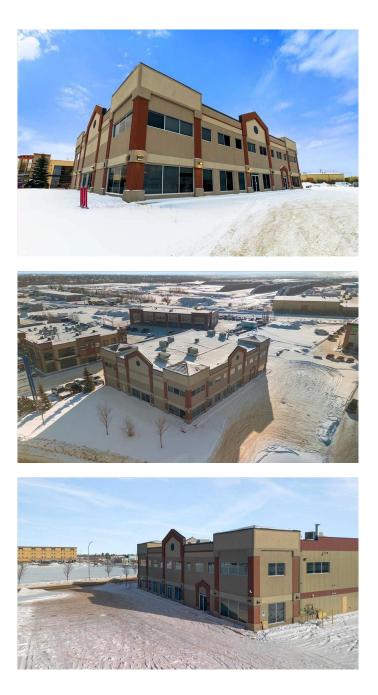

#### \$20

0 Bedroom, 0.00 Bathroom, Commercial on 0.00 Acres

Westside Park., Grande Prairie, Alberta

Located in the heart of Grande Prairie's highly sought-after WestPark commercial district, this modern and versatile 15,980 sq. ft. space offers a prime leasing opportunity. This property is available for both sale and lease, featuring a fully approved design for a daycare facility. Surrounded by established residential areas, schools, and thriving businesses, its high-visibility location is ideal for various uses, including daycare services, educational facilities, and community-focused services. Previously home to Motion Fitness, the space is thoughtfully designed with multiple classrooms, administrative offices, kitchens, and washrooms, creating a seamless layout for childcare, learning centers, or wellness-oriented businesses. The property is already approved for daycare use, with the owner investing in sprinkler upgrades to meet all necessary daycare code requirements, ensuring a turnkey solution for operators looking to establish or expand their business. With ample on-site parking for staff and visitors, this property offers convenience, accessibility, and a prime location in one of Grande Prairie's most in-demand commercial hubs. Don't miss this rare opportunity to secure a high-quality space in a growing and dynamic community. Estimated NNN Charges \$7.80 per sq Ft