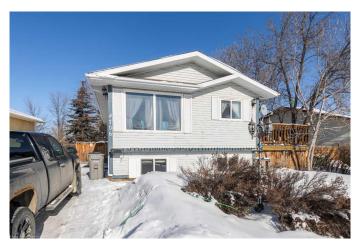

## \$264,900

3 Bedroom, 2.00 Bathroom, 880 sqft Residential on 0.11 Acres

Wallacefield, Lloydminster, Saskatchewan

Welcome to 4706 22 Street, an ideal starter home or investment opportunity located on the Saskatchewan side of Lloydminster. This well-maintained bi-level offers a functional layout with 3 bedrooms and 2 full bathrooms. The main floor features a bright living area, a spacious kitchen, and direct access from the dining room to a large side deck overlooking the front street. The fully finished basement includes a generous family room with a wet bar, an additional bedroom, a full bathroom, and a den perfect for a home office or playroom. Recent upgrades include a new central air conditioner, furnace, and tankless hot water system, with shingles replaced in 2018. The property boasts a sizable asphalt driveway and a backyard surrounded by mature trees, offering privacy and tranquility. All appliances are included, ensuring a seamless move-in experience. Located in the desirable Wallacefield neighborhood, this home is within walking distance to various amenities, parks, and schools.