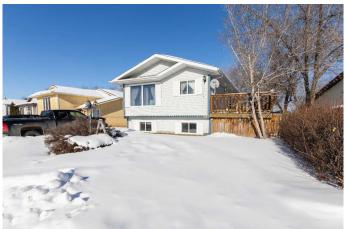

## \$264,900

3 Bedroom, 2.00 Bathroom, 880 sqft Residential on 0.11 Acres

Wallacefield, Lloydminster, Saskatchewan

Welcome to 4706 22 Street, an ideal starter home or investment opportunity located on the Saskatchewan side of Lloydminster. This well-maintained bi-level offers a functional layout with 3 bedrooms and 2 full bathrooms. The main floor features a bright living area, a spacious kitchen, and direct access from the dining room to a large side deck overlooking the front street. The fully finished basement includes a generous family room with a wet bar, an additional bedroom, a full bathroom, and a den perfect for a home office or playroom. Recent upgrades include a new central air conditioner, furnace, and tankless hot water system, with shingles replaced in 2018. The property boasts a sizable asphalt driveway and a backyard surrounded by mature trees, offering privacy and tranquility. All appliances are included, ensuring a seamless move-in experience. Located in the desirable Wallacefield neighborhood, this home is within walking distance to various amenities, parks, and schools.