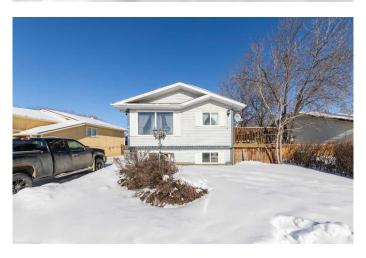

## \$264,900

3 Bedroom, 2.00 Bathroom, 880 sqft Residential on 0.11 Acres

Wallacefield, Lloydminster, Saskatchewan

Welcome to 4706 22 Street, an ideal starter home or investment opportunity located on the Saskatchewan side of Lloydminster. This well-maintained bi-level offers a functional layout with 3 bedrooms and 2 full bathrooms. The main floor features a bright living area, a spacious kitchen, and direct access from the dining room to a large side deck overlooking the front street. The fully finished basement includes a generous family room with a wet bar, an additional bedroom, a full bathroom, and a den perfect for a home office or playroom. Recent upgrades include a new central air conditioner, furnace, and tankless hot water system, with shingles replaced in 2018. The property boasts a sizable asphalt driveway and a backyard surrounded by mature trees, offering privacy and tranquility. All appliances are included, ensuring a seamless move-in experience. Located in the desirable Wallacefield neighborhood, this home is within walking distance to various amenities, parks, and schools.