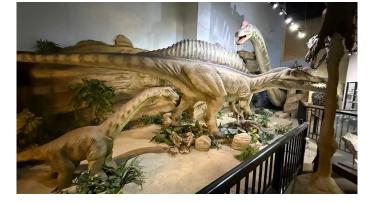

#### \$1,725,000

0 Bedroom, 0.00 Bathroom, Commercial on 1.60 Acres

NONE, Drumheller, Alberta

This is a very rare opportunity to own a one of Drumheller's unique tourist destinations! Â This Free standing retail store is approx 10,000+/- sq ft on a 1.5 acre lot and previously housed a very profitable gift store business that sold souvenirs to tourists visiting from all over the world! The remaining business assets are available to purchase separately from a separate seller. Located in Drumheller, a short 1.5 hour drive East of Calgary, on the Dinosaur Trail on the way to the world famous Tyrrell Museum.