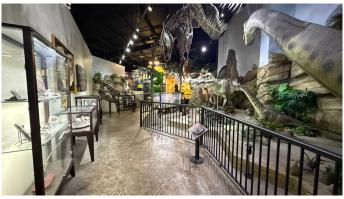

#### \$1,725,000

0 Bedroom, 0.00 Bathroom, Commercial on 1.60 Acres

NONE, Drumheller, Alberta

This is a very rare opportunity to own a one of Drumheller's unique tourist destinations! Â This Free standing retail store is approx 10,000+/- sq ft on a 1.5 acre lot and previously housed a very profitable gift store business that sold souvenirs to tourists visiting from all over the world! The remaining business assets are available to purchase separately from a separate seller. Located in Drumheller, a short 1.5 hour drive East of Calgary, on the Dinosaur Trail on the way to the world famous Tyrrell Museum.