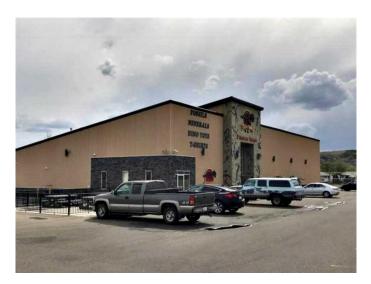

# \$1,725,000 - 1381 Dinosaur Trail N, Drumheller

MLS® #A2195263

#### \$1,725,000

0 Bedroom, 0.00 Bathroom, Commercial on 1.60 Acres

NONE, Drumheller, Alberta

This is a very rare opportunity to own a one of Drumheller's unique tourist destinations! Â This Free standing retail store is approx 10,000+/- sq ft on a 1.5 acre lot and previously housed a very profitable gift store business that sold souvenirs to tourists visiting from all over the world! The remaining business assets are available to purchase separately from a separate seller. Located in Drumheller, a short 1.5 hour drive East of Calgary, on the Dinosaur Trail on the way to the world famous Tyrrell Museum.