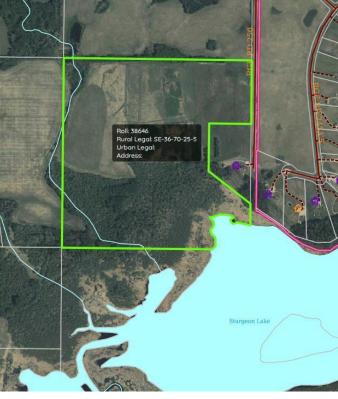

#### \$400,000

0 Bedroom, 0.00 Bathroom, Agri-Business on 146.27 Acres

NONE, Ridgevalley, Alberta

Great 146.27 Acre parcel of land located 45 minutes East of Grande Prairie and bordering the west side of Sturgeon Lake. The land is nicely located on the end of a private dead end road and slopes off to the south west overlooking the lake and the valley. Tons of great building spots or spots to build a cabin back in on the lake. Approx 40 Acres open and the rest is treed . Land has an older fence on 2 sides but would need some work. Lake comes right into property and there is an easement through the MD restricting any construction on the lake shore.

## **Community Information**

| Address     | Range Road 250 S          |
|-------------|---------------------------|
| Subdivision | NONE                      |
| City        | Ridgevalley               |
| County      | Greenview No. 16, M.D. of |
| Province    | Alberta                   |
| Postal Code | T0H0Y0                    |