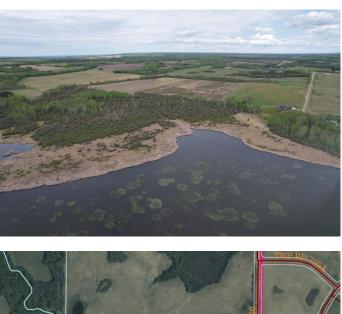

#### \$400,000

0 Bedroom, 0.00 Bathroom, Agri-Business on 146.27 Acres

NONE, Ridgevalley, Alberta

Great 146.27 Acre parcel of land located 45 minutes East of Grande Prairie and bordering the west side of Sturgeon Lake. The land is nicely located on the end of a private dead end road and slopes off to the south west overlooking the lake and the valley. Tons of great building spots or spots to build a cabin back in on the lake. Approx 40 Acres open and the rest is treed . Land has an older fence on 2 sides but would need some work. Lake comes right into property and there is an easement through the MD restricting any construction on the lake shore.

# Exterior

Lot Description Backs on to Park/Green Space, Beach, Brush, Few Trees, Lake, Pasture, Sloped, Treed, Waterfront