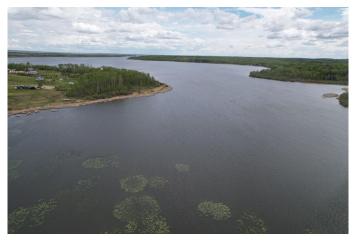

#### \$400,000

0 Bedroom, 0.00 Bathroom, Agri-Business on 146.27 Acres

NONE, Ridgevalley, Alberta

Great 146.27 Acre parcel of land located 45 minutes East of Grande Prairie and bordering the west side of Sturgeon Lake. The land is nicely located on the end of a private dead end road and slopes off to the south west overlooking the lake and the valley. Tons of great building spots or spots to build a cabin back in on the lake. Approx 40 Acres open and the rest is treed . Land has an older fence on 2 sides but would need some work. Lake comes right into property and there is an easement through the MD restricting any construction on the lake shore.

## Amenities

Is Waterfront Yes Waterfront Lake, Lake Front