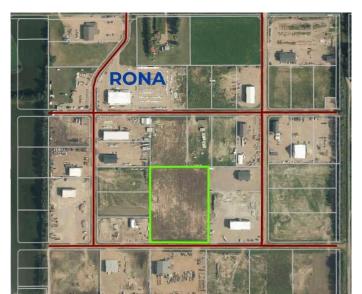

### \$450,000

0 Bedroom, 0.00 Bathroom, Land on 7.97 Acres

NONE, La Crete, Alberta

Huge 8 Acre commercial lot available located directly south of the Rona yard in La Crete. Lot has 2 sets of services, and will be sold in 2-4 acre parcels. Competitively priced at only \$112 500/Acre. Build to suit options available.