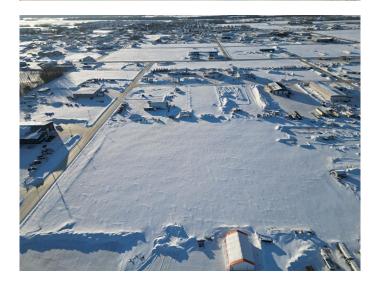

### \$450,000

0 Bedroom, 0.00 Bathroom, Land on 7.97 Acres

NONE, La Crete, Alberta

Huge 8 Acre commercial lot available located directly south of the Rona yard in La Crete. Lot has 2 sets of services, and will be sold in 2-4 acre parcels. Competitively priced at only \$112 500/Acre. Build to suit options available.