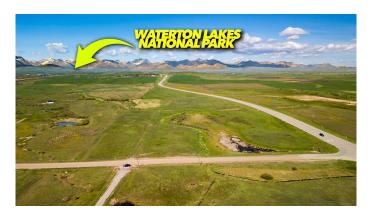

### \$239,000

0 Bedroom, 0.00 Bathroom, Land on 10.53 Acres

NONE, Cardston, Alberta

Welcome to your own slice of paradiseâ€"10.53 acres of residential land perfectly situated just outside of Mountain View, only 25 minutes from the breathtaking Waterton Lakes National Park. This property offers a rare blend of open prairie beauty and stunning mountain vistas, giving you the best of both worlds where the prairies meet the mountains. With a prime location and easy access to the highway, this lot is ideal for those who crave peaceful country living without sacrificing convenience. Whether you're envisioning a cozy retreat, a sprawling family estate, or simply a quiet spot to enjoy Alberta's natural beauty, this property offers endless possibilities. Essential utilities are ready for youâ€"gas and electricity are available on-siteâ€"making it easier to bring your dream home to life. An irrigation ditch runs through the property, offering access to water for livestock or gardening, even though formal water rights are not attached. This is your chance to create a mountain-view haven, surrounded by natural beauty and endless outdoor adventure. With Waterton Lakes National Park so close, you'II enjoy hiking, fishing, and wildlife viewing practically in your backyard. This land is more than just propertyâ€"it's the foundation for your future.