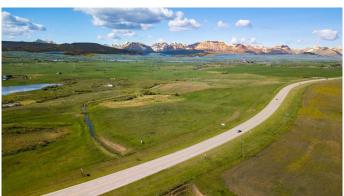

### \$239,000

0 Bedroom, 0.00 Bathroom, Land on 10.53 Acres

NONE, Cardston, Alberta

Welcome to your own slice of paradiseâ€"10.53 acres of residential land perfectly situated just outside of Mountain View, only 25 minutes from the breathtaking Waterton Lakes National Park. This property offers a rare blend of open prairie beauty and stunning mountain vistas, giving you the best of both worlds where the prairies meet the mountains. With a prime location and easy access to the highway, this lot is ideal for those who crave peaceful country living without sacrificing convenience. Whether you're envisioning a cozy retreat, a sprawling family estate, or simply a quiet spot to enjoy Alberta's natural beauty, this property offers endless possibilities. Essential utilities are ready for youâ€"gas and electricity are available on-siteâ€"making it easier to bring your dream home to life. An irrigation ditch runs through the property, offering access to water for livestock or gardening, even though formal water rights are not attached. This is your chance to create a mountain-view haven, surrounded by natural beauty and endless outdoor adventure. With Waterton Lakes National Park so close, you'II enjoy hiking, fishing, and wildlife viewing practically in your backyard. This land is more than just propertyâ€"it's the foundation for your future.