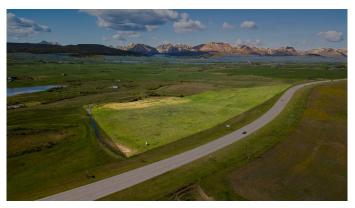

### \$239,000

0 Bedroom, 0.00 Bathroom, Land on 10.53 Acres

NONE, Cardston, Alberta

Welcome to your own slice of paradiseâ€"10.53 acres of residential land perfectly situated just outside of Mountain View, only 25 minutes from the breathtaking Waterton Lakes National Park. This property offers a rare blend of open prairie beauty and stunning mountain vistas, giving you the best of both worlds where the prairies meet the mountains. With a prime location and easy access to the highway, this lot is ideal for those who crave peaceful country living without sacrificing convenience. Whether you're envisioning a cozy retreat, a sprawling family estate, or simply a quiet spot to enjoy Alberta's natural beauty, this property offers endless possibilities. Essential utilities are ready for youâ€"gas and electricity are available on-siteâ€"making it easier to bring your dream home to life. An irrigation ditch runs through the property, offering access to water for livestock or gardening, even though formal water rights are not attached. This is your chance to create a mountain-view haven, surrounded by natural beauty and endless outdoor adventure. With Waterton Lakes National Park so close, you'II enjoy hiking, fishing, and wildlife viewing practically in your backyard. This land is more than just propertyâ€"it's the foundation for your future.