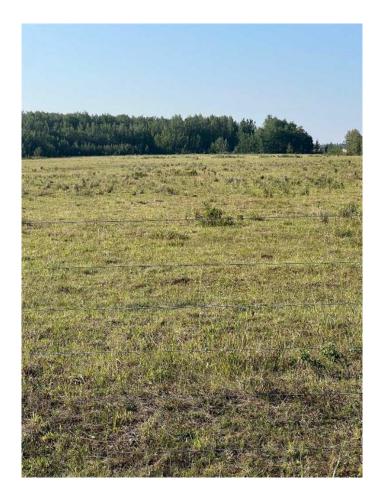

#### \$380,000

0 Bedroom, 0.00 Bathroom, Agri-Business on 158.02 Acres

NONE, Hythe, Alberta

Quarter section in the Hythe /Valhalla area on pavement, good fences and dugout. Current use is pasture, with some work it could be put into grain, hay or fescue production. There is surface lease revenue and it's on pavement. Call a Realtor® for details and information.