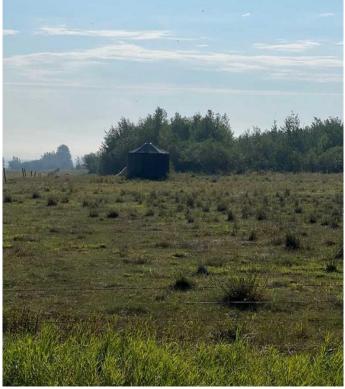

#### \$380,000

0 Bedroom, 0.00 Bathroom, Agri-Business on 158.02 Acres

NONE, Hythe, Alberta

Quarter section in the Hythe /Valhalla area on pavement, good fences and dugout. Current use is pasture, with some work it could be put into grain, hay or fescue production. There is surface lease revenue and it's on pavement. Call a Realtor® for details and information.