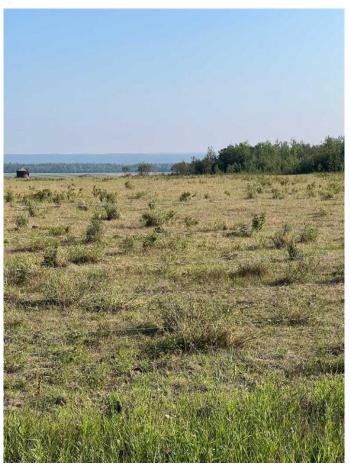

#### \$380,000

0 Bedroom, 0.00 Bathroom, Agri-Business on 158.02 Acres

NONE, Hythe, Alberta

Quarter section in the Hythe /Valhalla area on pavement, good fences and dugout. Current use is pasture, with some work it could be put into grain, hay or fescue production. There is surface lease revenue and it's on pavement. Call a Realtor® for details and information.