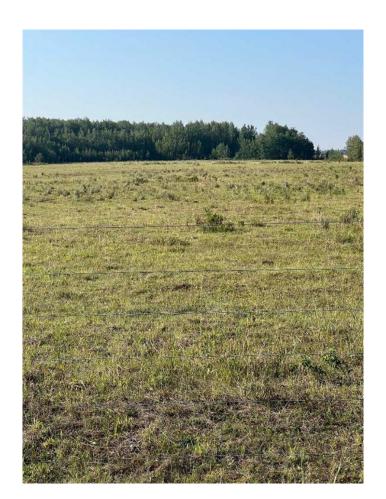

#### \$380,000

0 Bedroom, 0.00 Bathroom, Land on 158.02 Acres

NONE, Hythe, Alberta

Quarter section in the Hythe /Valhalla area on pavement, good fences and dugout. Current use is pasture, with some work it could be put into grain, hay or fescue production. There is surface lease revenue and it's on pavement. Call a Realtor® for details and information.